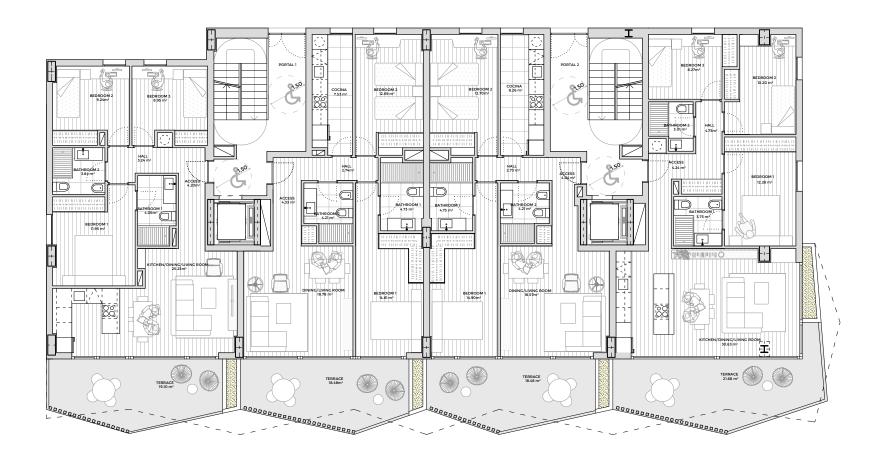

# PORTAL 1 LOW FLOOR A HOME 1

| Inside usable area                      | 71.48 m²  |
|-----------------------------------------|-----------|
| Outside useful area covered             | 19.20 m²  |
| Usable area outside uncovered           | 163.67 m² |
| Built area dwelling with common area    | 94.65 m²  |
| Built area dwelling without common area | 92 65 m²  |

# PORTAL 1 LOW FLOOR B HOME 2

| Inside usable area Outside useful area covered Usable area outside uncovered | 76.45 m²<br>31.85 m²<br>61.52 m² |
|------------------------------------------------------------------------------|----------------------------------|
| Built area dwelling with common area Built area dwelling without common area | 99.40 m²<br>86.80 m²             |

# PORTAL 2 LOW FLOOR A HOME 3

| Inside usable area                      | 77.03 m²             |
|-----------------------------------------|----------------------|
| Outside useful area covered             | 31.85 m²             |
| Usable area outside uncovered           | 61.01 m <sup>2</sup> |
| Built area dwelling with common area    | 100.55 m²            |
| Built area dwelling without common area | 87.80 m²             |
|                                         |                      |

# PORTAL 2 LOW FLOOR B HOME 4

| Inside usable area                      | 77.08 m <sup>2</sup>  |
|-----------------------------------------|-----------------------|
| Outside useful area covered             | 24.07 m <sup>2</sup>  |
| Usable area outside uncovered           | 160.18 m <sup>2</sup> |
| Built area dwelling with common area    | 100.11 m²             |
| Built area dwelling without common area | 87.42 m²              |
|                                         |                       |

# BEDROOM 3 8.27m<sup>2</sup> BEDROOM 2 10.20m² BATHROOM 2 3.01 m<sup>2</sup> 4.73 m<sup>2</sup> ACCESS BEDROOM 1 12.28m<sup>2</sup> 3.75 m² KITCHEN/LIVING/DINING ROOM COVERED TERRACE 24.06 m<sup>2</sup> UNCOVERED TERRACE