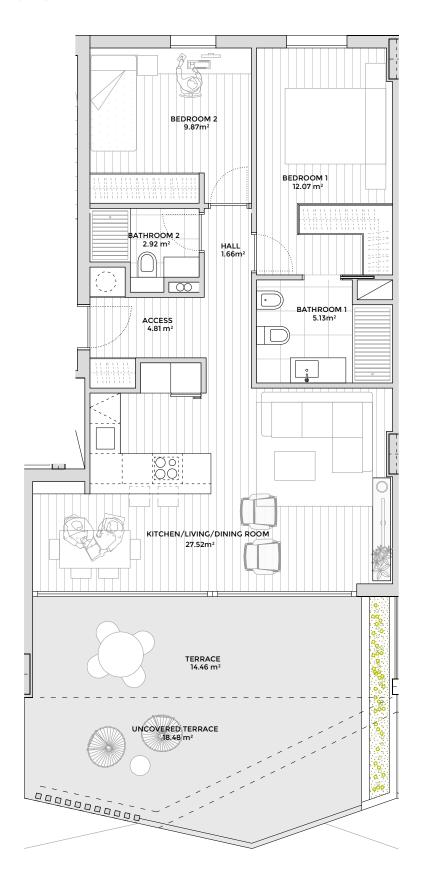

## PORTAL 1 3° B HOME 14

| Inside usable area                      | 63.97 m <sup>2</sup> |
|-----------------------------------------|----------------------|
| Outside useful area covered             | 14.46 m²             |
| Usable area outside uncovered           | 18.48 m²             |
| Built area dwelling with common area    | 82.46 m²             |
| Built area dwelling without common area | 72.01 m <sup>2</sup> |