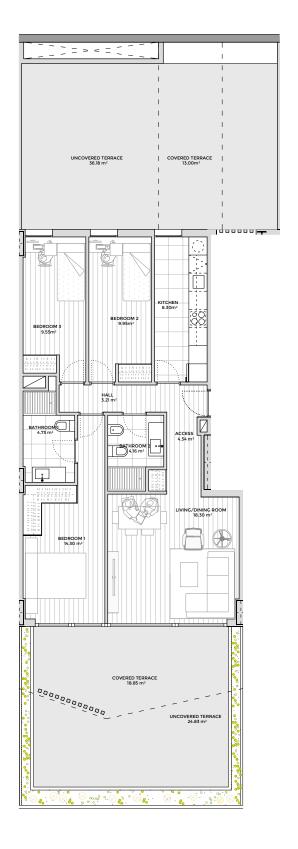

# BEDROOM 2 10.20 m² BATHROOM 2 3.01 m<sup>2</sup> 4.73m² ACCESS BEDROOM 1 12.28 m² BATHROOM 1 3.75 m<sup>2</sup> \*\*\* KITCHEN/DINING/LIVING ROOM\_ 30.63 m<sup>2</sup>

e:1:75

PORTAL 12° A HOME 9

Built area dwelling with common area

Built area dwelling without common area

Outside useful area covered Usable area outside uncovered 71.52 m² 19.25 m<sup>2</sup>

94.65 m<sup>2</sup>

82.65 m<sup>2</sup>

Inside usable area

**ROCAS BLANCAS STREET ELEVATION** 