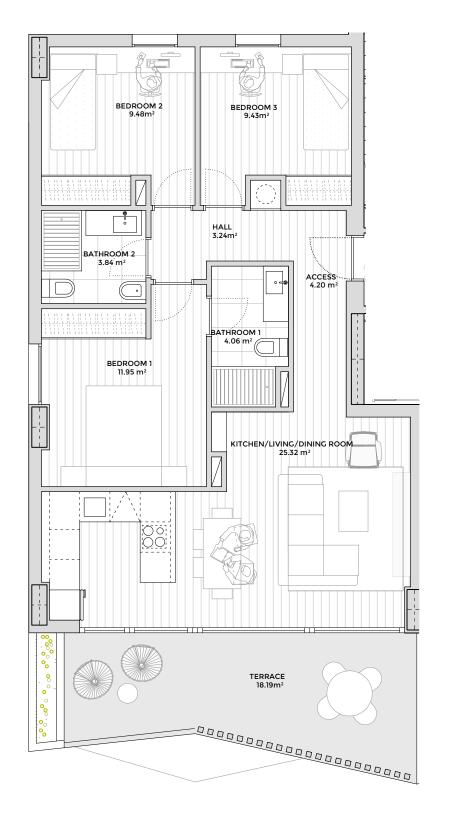

# PORTAL 1 LOW FLOOR A HOME 1

| Inside usable area                      | 71.48 m²  |
|-----------------------------------------|-----------|
| Outside useful area covered             | 19.20 m²  |
| Usable area outside uncovered           | 163.67 m² |
| Built area dwelling with common area    | 94.65 m²  |
| Built area dwelling without common area | 92 65 m²  |

## PORTAL 1 LOW FLOOR A · HOME 1

| Inside usable area                      | 71.48 m²             |
|-----------------------------------------|----------------------|
| Outside useful area covered             | 19.20 m²             |
| Usable area outside uncovered           | 163.67 m²            |
| Built area dwelling with common area    | 94.65 m²             |
| Built area dwelling without common area | 92 65 m <sup>2</sup> |