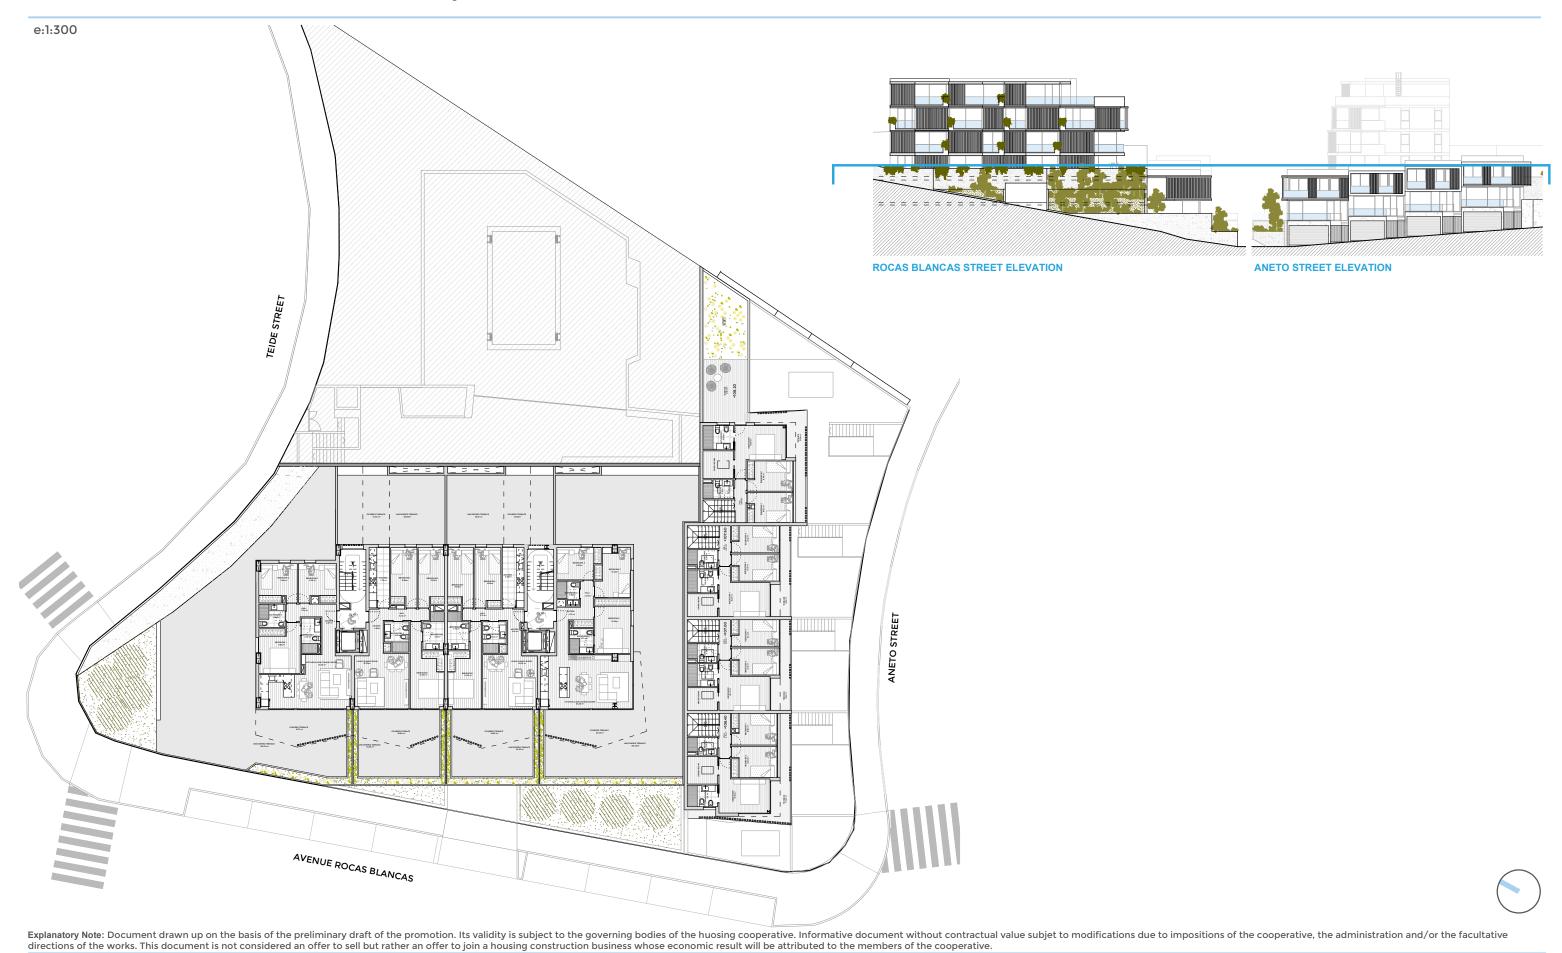

The study of sunshine of the promotion was carried out on July 22 in a 2 hours interval.

Spanska Fastigheter

Spanska Fastigheter

ROCAS BLANCAS STREET ELEVATION

SECTION AA'