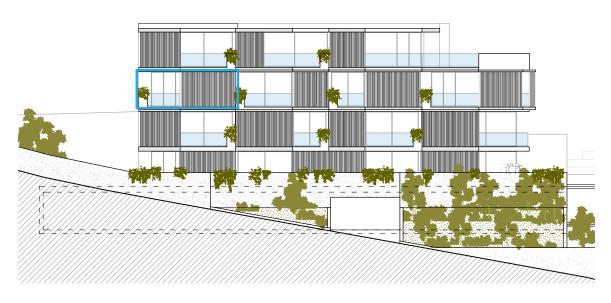

The study of sunshine of the promotion was carried out on July 22 in a 2 hours interval.

Spanska Fastigheter

Spanska Fastigheter

ROCAS BLANCAS STREET ELEVATION

SECTION AA'

Built area dwelling without common area

Outside useful area covered Usable area outside uncovered 71.52 m² 19.25 m<sup>2</sup>

94.65 m<sup>2</sup>

82.65 m<sup>2</sup>

Inside usable area

**ROCAS BLANCAS STREET ELEVATION** 

FLOOR PLAN

SECTION BB'

e:1:75

FLOOR PLAN

**ROCAS BLANCAS STREET ELEVATION** 

Explanatory Note: Document drawn up on the basis of the preliminary draft of the promotion. Its validity is subject to the governing bodies of the huosing cooperative. Informative document without contractual value subjet to modifications due to impositions of the cooperative, the administration and/or the facultative directions of the works. This document is not considered an offer to sell but rather an offer to join a housing construction business whose economic result will be attributed to the members of the cooperative.

**ROCAS BLANCAS STREET ELEVATION** 

e:1:75

| Inside usable area                      | 71.43 m²             |
|-----------------------------------------|----------------------|
| Outside useful area covered             | 19.10 m²             |
| Usable area outside uncovered           | m²                   |
| Built area dwelling with common area    | 95.03 m²             |
| Built area dwelling without common area | 82.98 m <sup>2</sup> |

PORTAL 1 3° A HOME 13

**ROCAS BLANCAS STREET ELEVATION** 

FLOOR PLAN

e:1:75

FLOOR PLAN