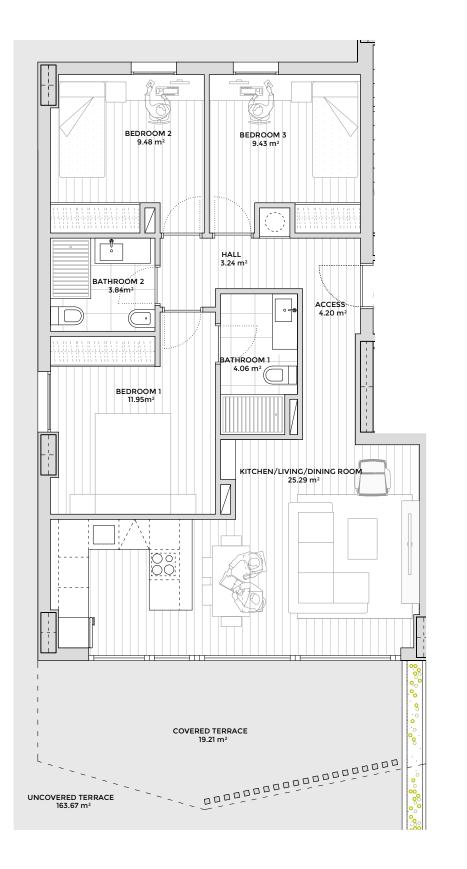

# PORTAL 1 LOW FLOOR A HOME 1

| Inside usable area                      | 71.48 m²  |
|-----------------------------------------|-----------|
| Outside useful area covered             | 19.20 m²  |
| Usable area outside uncovered           | 163.67 m² |
| Built area dwelling with common area    | 94.65 m²  |
| Built area dwelling without common area | 92 65 m²  |

e:1:75

| Inside usable area            | 71.48 m²  |
|-------------------------------|-----------|
| Outside useful area covered   | 19.20 m²  |
| Usable area outside uncovered | 163.67 m² |
|                               |           |

Built area dwelling with common area  $94.65 \text{ m}^2$ Built area dwelling without common area  $82.65 \text{ m}^2$ 

Explanatory Note: Document drawn up on the basis of the preliminary draft of the promotion. Its validity is subject to the governing bodies of the huosing cooperative, the administration and/or the facultative directions of the works. This document is not considered an offer to sell but rather an offer to poin a housing construction business whose economic result will be attributed to the members of the cooperative.

## PORTAL 1 LOW FLOOR A · HOME 1

| Inside usable area                      | 71.48 m²             |
|-----------------------------------------|----------------------|
| Outside useful area covered             | 19.20 m²             |
| Usable area outside uncovered           | 163.67 m²            |
| Built area dwelling with common area    | 94.65 m²             |
| Built area dwelling without common area | 92 65 m <sup>2</sup> |