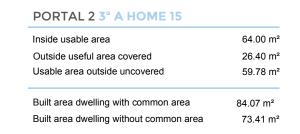

# PORTAL 2 3° A HOME 15

| Inside usable area Outside useful area covered                      | 64.00 m <sup>2</sup><br>26.40 m <sup>2</sup> |
|---------------------------------------------------------------------|----------------------------------------------|
| Usable area outside uncovered  Built area dwelling with common area | 59.78 m²<br>84.07 m²                         |
| Built area dwelling without common area                             | 73.41 m²                                     |