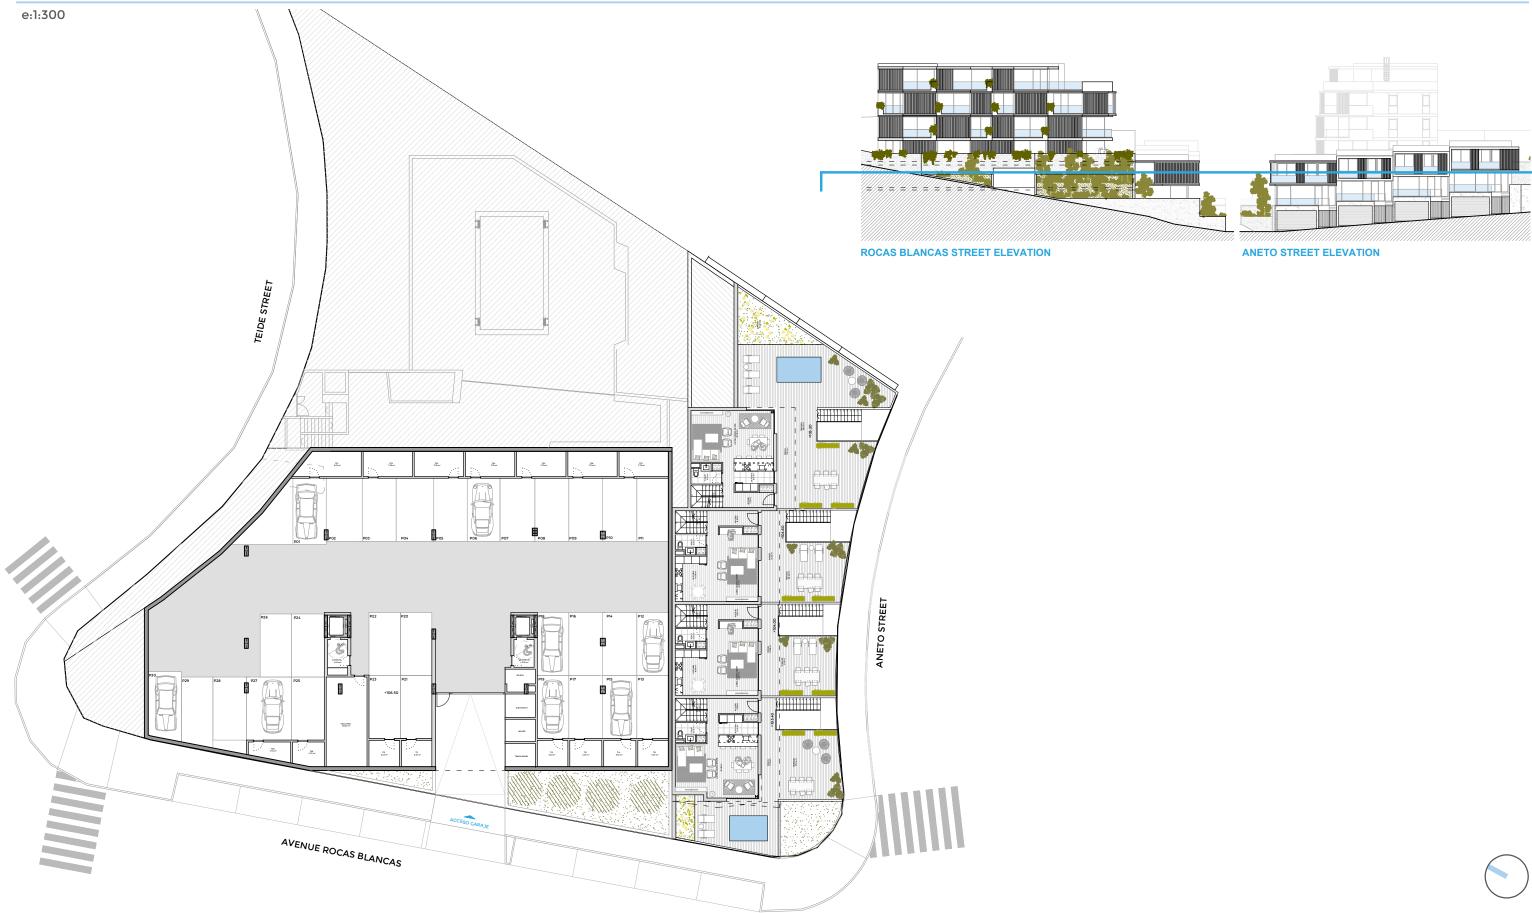

The study of sunshine of the promotion was carried out on July 22 in a 2 hours interval.

Spanska Fastigheter

Spanska Fastigheter

ROCAS BLANCAS STREET ELEVATION

SECTION AA'