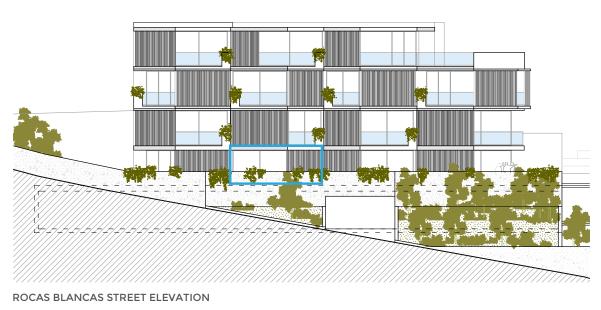

The study of sunshine of the promotion was carried out on July 22 in a 2 hours interval.

Spanska Fastigheter

Spanska Fastigheter

ROCAS BLANCAS STREET ELEVATION

SECTION AA'

Built area dwelling without common area

Outside useful area covered Usable area outside uncovered 71.52 m² 19.25 m<sup>2</sup>

94.65 m<sup>2</sup>

82.65 m<sup>2</sup>

Inside usable area

**ROCAS BLANCAS STREET ELEVATION** 

FLOOR PLAN

SECTION BB'

e:1:75

FLOOR PLAN

**ROCAS BLANCAS STREET ELEVATION** 

Explanatory Note: Document drawn up on the basis of the preliminary draft of the promotion. Its validity is subject to the governing bodies of the huosing cooperative. Informative document without contractual value subjet to modifications due to impositions of the cooperative, the administration and/or the facultative directions of the works. This document is not considered an offer to sell but rather an offer to join a housing construction business whose economic result will be attributed to the members of the cooperative.

**ROCAS BLANCAS STREET ELEVATION** 

e:1:75

| Inside usable area                      | 71.43 m²             |
|-----------------------------------------|----------------------|
| Outside useful area covered             | 19.10 m²             |
| Usable area outside uncovered           | m²                   |
| Built area dwelling with common area    | 95.03 m²             |
| Built area dwelling without common area | 82.98 m <sup>2</sup> |

PORTAL 1 3° A HOME 13

**ROCAS BLANCAS STREET ELEVATION** 

FLOOR PLAN

e:1:75

FLOOR PLAN