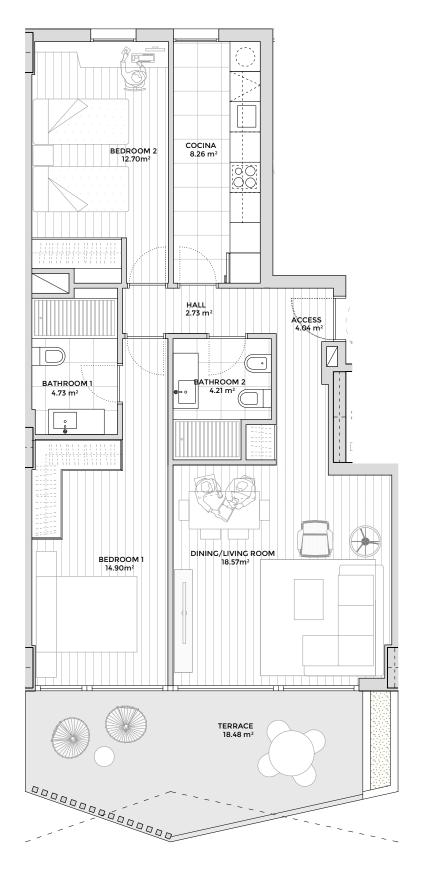

## PORTAL 1 LOW FLOOR A · HOME 1

| Inside usable area                      | 71.48 m²             |
|-----------------------------------------|----------------------|
| Outside useful area covered             | 19.20 m²             |
| Usable area outside uncovered           | 163.67 m²            |
| Built area dwelling with common area    | 94.65 m²             |
| Built area dwelling without common area | 92 65 m <sup>2</sup> |

## PORTAL 1 LOW FLOOR B · HOME 2

| Inside usable area            | 76.45 m² |
|-------------------------------|----------|
| Outside useful area covered   | 31.85 m² |
| Usable area outside uncovered | 61.52 m² |

Built area dwelling with common area 99.40 m²
Built area dwelling without common area 86.80 m²

e:1:125