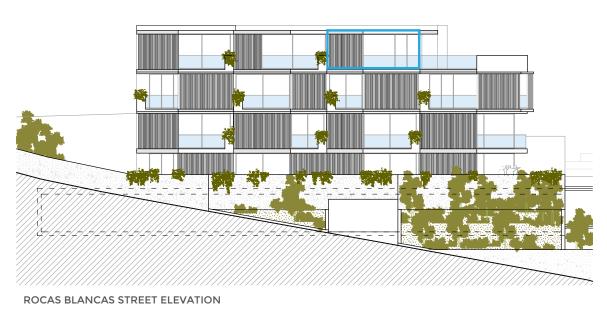

The study of sunshine of the promotion was carried out on July 22 in a 2 hours interval.

Spanska Fastigheter

Spanska Fastigheter

ROCAS BLANCAS STREET ELEVATION

SECTION AA'

Built area dwelling without common area

Outside useful area covered Usable area outside uncovered 71.52 m² 19.25 m<sup>2</sup>

94.65 m<sup>2</sup>

82.65 m<sup>2</sup>

Inside usable area

**ROCAS BLANCAS STREET ELEVATION** 

FLOOR PLAN

SECTION BB'

e:1:75

FLOOR PLAN

**ROCAS BLANCAS STREET ELEVATION** 

Explanatory Note: Document drawn up on the basis of the preliminary draft of the promotion. Its validity is subject to the governing bodies of the huosing cooperative. Informative document without contractual value subjet to modifications due to impositions of the cooperative, the administration and/or the facultative directions of the works. This document is not considered an offer to sell but rather an offer to join a housing construction business whose economic result will be attributed to the members of the cooperative.

**ROCAS BLANCAS STREET ELEVATION** 

e:1:75

| Inside usable area                      | 71.43 m²             |
|-----------------------------------------|----------------------|
| Outside useful area covered             | 19.10 m²             |
| Usable area outside uncovered           | m²                   |
| Built area dwelling with common area    | 95.03 m²             |
| Built area dwelling without common area | 82.98 m <sup>2</sup> |

PORTAL 1 3° A HOME 13

**ROCAS BLANCAS STREET ELEVATION** 

FLOOR PLAN

e:1:75

FLOOR PLAN