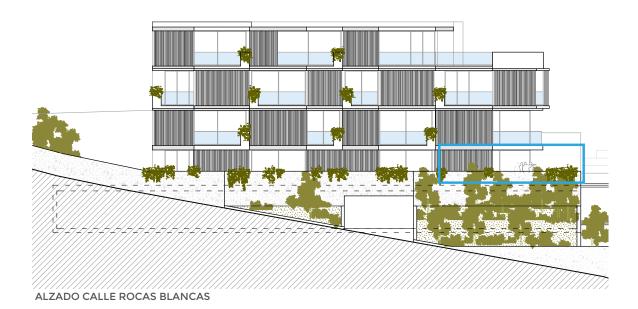

The study of sunshine of the promotion was carried out on July 22 in a 2 hours interval.

Spanska Fastigheter

Spanska Fastigheter

ROCAS BLANCAS STREET ELEVATION

SECTION AA'

Built area dwelling without common area

Outside useful area covered Usable area outside uncovered 71.52 m² 19.25 m<sup>2</sup>

94.65 m<sup>2</sup>

82.65 m<sup>2</sup>

Inside usable area

**ROCAS BLANCAS STREET ELEVATION** 

FLOOR PLAN

SECTION BB'

e:1:75

FLOOR PLAN

**ROCAS BLANCAS STREET ELEVATION** 

Explanatory Note: Document drawn up on the basis of the preliminary draft of the promotion. Its validity is subject to the governing bodies of the huosing cooperative. Informative document without contractual value subjet to modifications due to impositions of the cooperative, the administration and/or the facultative directions of the works. This document is not considered an offer to sell but rather an offer to join a housing construction business whose economic result will be attributed to the members of the cooperative.

**ROCAS BLANCAS STREET ELEVATION** 

e:1:75

| Inside usable area                      | 71.43 m²             |
|-----------------------------------------|----------------------|
| Outside useful area covered             | 19.10 m²             |
| Usable area outside uncovered           | m²                   |
| Built area dwelling with common area    | 95.03 m²             |
| Built area dwelling without common area | 82.98 m <sup>2</sup> |

PORTAL 1 3° A HOME 13

**ROCAS BLANCAS STREET ELEVATION** 

FLOOR PLAN

e:1:75

FLOOR PLAN