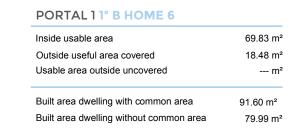

# PORTAL 11° B HOME 6

| nside usable area<br>Outside useful area covered<br>Usable area outside uncovered | 69.83 m²<br>18.48 m²<br>m² |
|-----------------------------------------------------------------------------------|----------------------------|
| Built area dwelling with common area Built area dwelling without common area      | 91.60 m²<br>79.99 m²       |