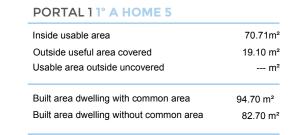

# PORTAL 11° A HOME 5

| 70.71m²<br>19.10 m²<br>m² |
|---------------------------|
| 111                       |
| 04.70 3                   |
| 94.70 m²                  |
| 82.70 m <sup>2</sup>      |
|                           |