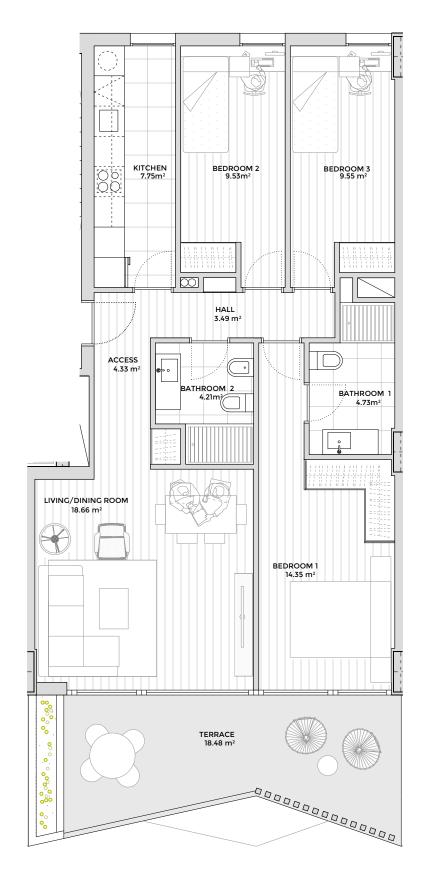

# BEDROOM 2 10.20 m² BATHROOM 2 3.01 m<sup>2</sup> 4.73m² ACCESS BEDROOM 1 12.28 m² BATHROOM 1 3.75 m<sup>2</sup> \*\*\* KITCHEN/DINING/LIVING ROOM\_ 30.63 m<sup>2</sup>

e:1:75

PORTAL 12° A HOME 9

Built area dwelling with common area

Built area dwelling without common area

Outside useful area covered Usable area outside uncovered 71.52 m² 19.25 m<sup>2</sup>

94.65 m<sup>2</sup>

82.65 m<sup>2</sup>

Inside usable area

**ROCAS BLANCAS STREET ELEVATION** 