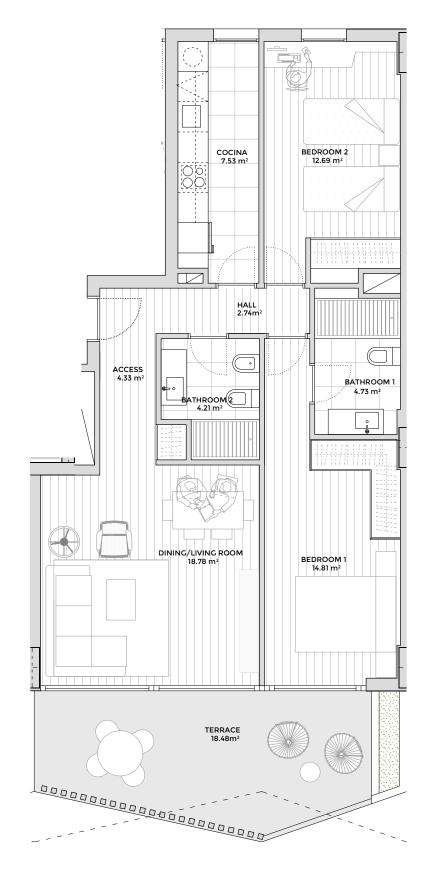

# BEDROOM 3 8.27m<sup>2</sup> BEDROOM 2 10.20m² BATHROOM 2 3.01 m<sup>2</sup> 4.73 m<sup>2</sup> ACCESS BEDROOM 1 12.28m<sup>2</sup> 3.75 m² KITCHEN/LIVING/DINING ROOM COVERED TERRACE 24.06 m<sup>2</sup> UNCOVERED TERRACE

FLOOR PLAN