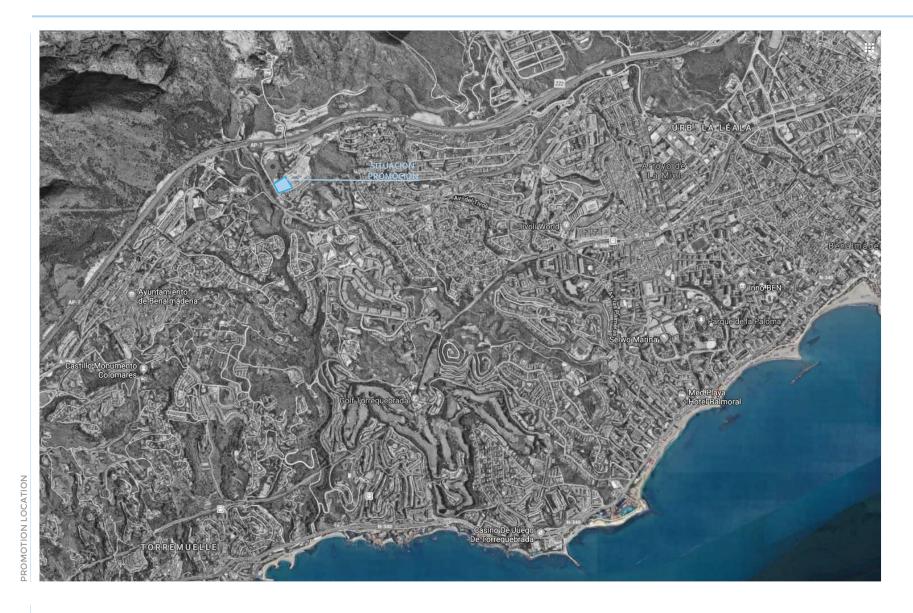

The study of sunshine of the promotion was carried out on July 22 in a 2 hours interval.

Spanska Fastigheter

Spanska Fastigheter

ROCAS BLANCAS STREET ELEVATION

SECTION AA'