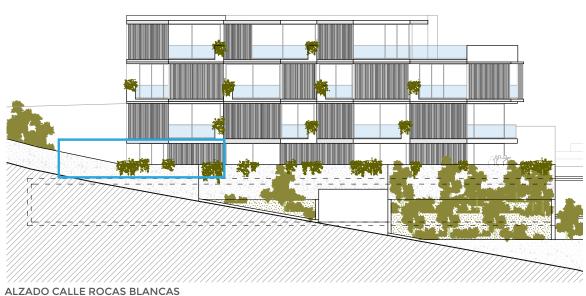

The study of sunshine of the promotion was carried out on July 22 in a 2 hours interval.

Spanska Fastigheter

Spanska Fastigheter

ROCAS BLANCAS STREET ELEVATION

SECTION AA'

Built area dwelling without common area

Outside useful area covered Usable area outside uncovered 71.52 m² 19.25 m<sup>2</sup>

94.65 m<sup>2</sup>

82.65 m<sup>2</sup>

Inside usable area

**ROCAS BLANCAS STREET ELEVATION** 

FLOOR PLAN

SECTION BB'

e:1:75

FLOOR PLAN

**ROCAS BLANCAS STREET ELEVATION** 

Explanatory Note: Document drawn up on the basis of the preliminary draft of the promotion. Its validity is subject to the governing bodies of the huosing cooperative. Informative document without contractual value subjet to modifications due to impositions of the cooperative, the administration and/or the facultative directions of the works. This document is not considered an offer to sell but rather an offer to join a housing construction business whose economic result will be attributed to the members of the cooperative.

**ROCAS BLANCAS STREET ELEVATION** 

e:1:75

| Inside usable area                      | 71.43 m²             |
|-----------------------------------------|----------------------|
| Outside useful area covered             | 19.10 m²             |
| Usable area outside uncovered           | m²                   |
| Built area dwelling with common area    | 95.03 m²             |
| Built area dwelling without common area | 82.98 m <sup>2</sup> |

PORTAL 1 3° A HOME 13

**ROCAS BLANCAS STREET ELEVATION** 

FLOOR PLAN

e:1:75

FLOOR PLAN