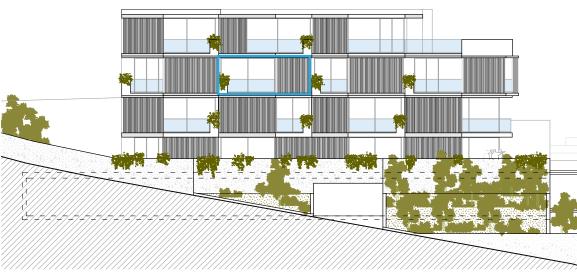

The study of sunshine of the promotion was carried out on July 22 in a 2 hours interval.

Spanska Fastigheter

Spanska Fastigheter

ROCAS BLANCAS STREET ELEVATION

SECTION AA'

Built area dwelling without common area

Outside useful area covered Usable area outside uncovered 71.52 m² 19.25 m<sup>2</sup>

94.65 m<sup>2</sup>

82.65 m<sup>2</sup>

Inside usable area

**ROCAS BLANCAS STREET ELEVATION** 

FLOOR PLAN

SECTION BB'

e:1:75

FLOOR PLAN

**ROCAS BLANCAS STREET ELEVATION** 

Explanatory Note: Document drawn up on the basis of the preliminary draft of the promotion. Its validity is subject to the governing bodies of the huosing cooperative. Informative document without contractual value subjet to modifications due to impositions of the cooperative, the administration and/or the facultative directions of the works. This document is not considered an offer to sell but rather an offer to join a housing construction business whose economic result will be attributed to the members of the cooperative.

**ROCAS BLANCAS STREET ELEVATION** 

e:1:75

| Inside usable area                      | 71.43 m²             |
|-----------------------------------------|----------------------|
| Outside useful area covered             | 19.10 m²             |
| Usable area outside uncovered           | m²                   |
| Built area dwelling with common area    | 95.03 m²             |
| Built area dwelling without common area | 82.98 m <sup>2</sup> |

PORTAL 1 3° A HOME 13

**ROCAS BLANCAS STREET ELEVATION** 

FLOOR PLAN

e:1:75

FLOOR PLAN