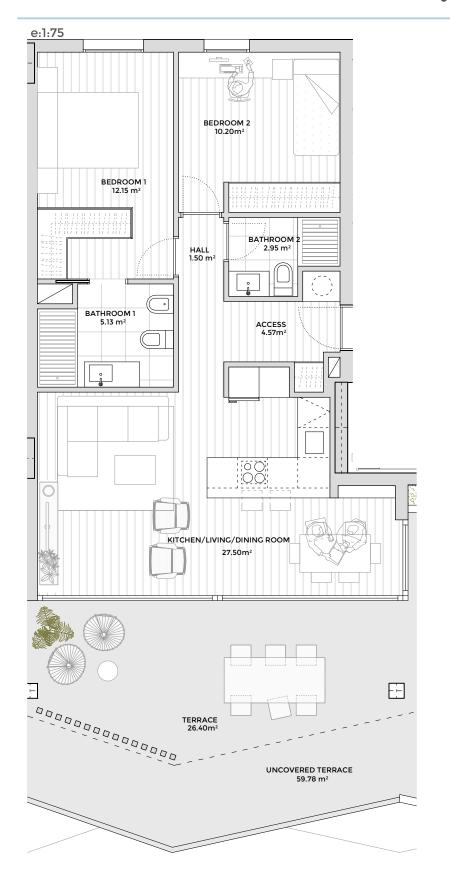

# BEDROOM 2 10.20 m² BATHROOM 2 3.01 m<sup>2</sup> 4.73m² ACCESS BEDROOM 1 12.28 m² BATHROOM 1 3.75 m<sup>2</sup> \*\*\* KITCHEN/DINING/LIVING ROOM\_ 30.63 m<sup>2</sup>

e:1:75

PORTAL 12° A HOME 9

Built area dwelling with common area

Built area dwelling without common area

Outside useful area covered Usable area outside uncovered 71.52 m² 19.25 m<sup>2</sup>

94.65 m<sup>2</sup>

82.65 m<sup>2</sup>

Inside usable area

**ROCAS BLANCAS STREET ELEVATION** 

FLOOR PLAN

SECTION BB'

e:1:75

FLOOR PLAN

**ROCAS BLANCAS STREET ELEVATION** 

Explanatory Note: Document drawn up on the basis of the preliminary draft of the promotion. Its validity is subject to the governing bodies of the huosing cooperative. Informative document without contractual value subjet to modifications due to impositions of the cooperative, the administration and/or the facultative directions of the works. This document is not considered an offer to sell but rather an offer to join a housing construction business whose economic result will be attributed to the members of the cooperative.