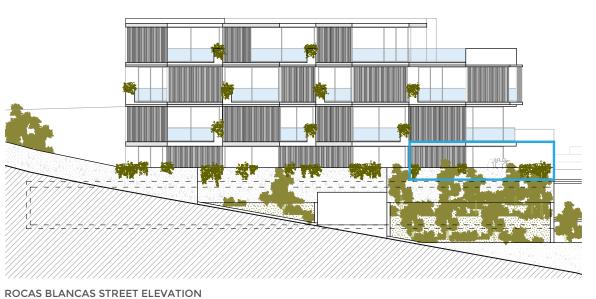

The study of sunshine of the promotion was carried out on July 22 in a 2 hours interval.

Spanska Fastigheter

Spanska Fastigheter

ROCAS BLANCAS STREET ELEVATION

SECTION AA'

Built area dwelling without common area

Outside useful area covered Usable area outside uncovered 71.52 m² 19.25 m<sup>2</sup>

94.65 m<sup>2</sup>

82.65 m<sup>2</sup>

Inside usable area

**ROCAS BLANCAS STREET ELEVATION** 

FLOOR PLAN

SECTION BB'

e:1:75

FLOOR PLAN

**ROCAS BLANCAS STREET ELEVATION** 

Explanatory Note: Document drawn up on the basis of the preliminary draft of the promotion. Its validity is subject to the governing bodies of the huosing cooperative. Informative document without contractual value subjet to modifications due to impositions of the cooperative, the administration and/or the facultative directions of the works. This document is not considered an offer to sell but rather an offer to join a housing construction business whose economic result will be attributed to the members of the cooperative.

**ROCAS BLANCAS STREET ELEVATION** 

e:1:75

| Inside usable area                      | 71.43 m²             |
|-----------------------------------------|----------------------|
| Outside useful area covered             | 19.10 m²             |
| Usable area outside uncovered           | m²                   |
| Built area dwelling with common area    | 95.03 m²             |
| Built area dwelling without common area | 82.98 m <sup>2</sup> |

PORTAL 1 3° A HOME 13

**ROCAS BLANCAS STREET ELEVATION** 

FLOOR PLAN

e:1:75

FLOOR PLAN