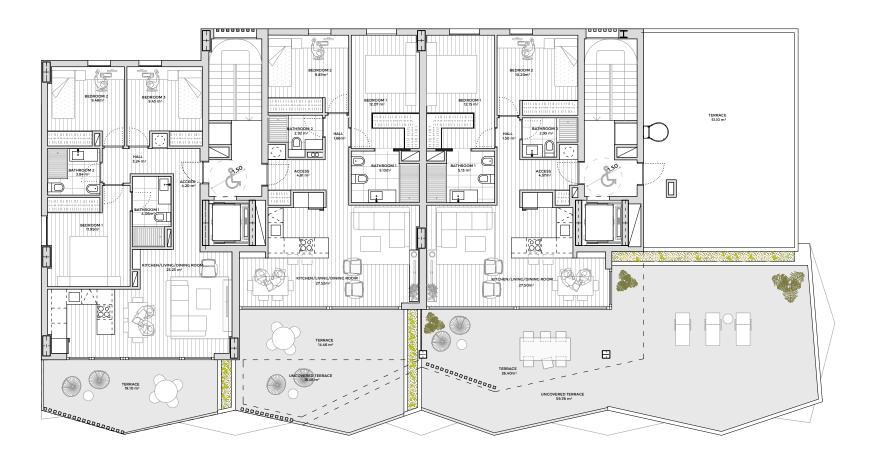

# BEDROOM 3 8.27m<sup>2</sup> BEDROOM 2 10.20m² BATHROOM 2 3.01 m<sup>2</sup> 4.73 m<sup>2</sup> ACCESS BEDROOM 1 12.28m<sup>2</sup> 3.75 m² KITCHEN/LIVING/DINING ROOM COVERED TERRACE 24.06 m<sup>2</sup> UNCOVERED TERRACE

FLOOR PLAN

# BEDROOM 2 10.20 m² BATHROOM 2 3.01 m<sup>2</sup> 4.73m² ACCESS BEDROOM 1 12.28 m² BATHROOM 1 3.75 m<sup>2</sup> \*\*\* KITCHEN/DINING/LIVING ROOM\_ 30.63 m<sup>2</sup>

e:1:75

PORTAL 12° A HOME 9

Built area dwelling with common area

Built area dwelling without common area

Outside useful area covered Usable area outside uncovered 71.52 m² 19.25 m<sup>2</sup>

94.65 m<sup>2</sup>

82.65 m<sup>2</sup>

Inside usable area

**ROCAS BLANCAS STREET ELEVATION** 

# BEDROOM 3 8.27 m<sup>2</sup> BEDROOM 2 4.73 m<sup>2</sup> ACCESS 4.24 m BATHROOM 3.75 m² FLOOR PLAN KITCHEN/LIVING/DINING ROOM 30.63 m<sup>2</sup> TERRACE 25.01m<sup>2</sup>