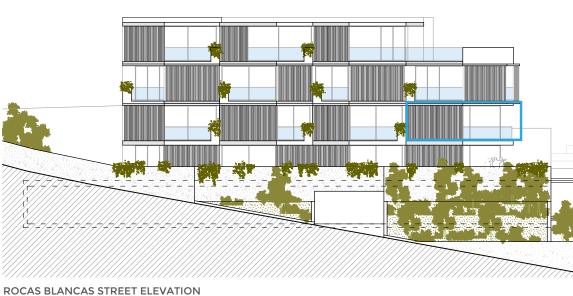

The study of sunshine of the promotion was carried out on July 22 in a 2 hours interval.

Spanska Fastigheter

Spanska Fastigheter

ROCAS BLANCAS STREET ELEVATION

SECTION AA'

Built area dwelling without common area

Outside useful area covered Usable area outside uncovered 71.52 m² 19.25 m<sup>2</sup>

94.65 m<sup>2</sup>

82.65 m<sup>2</sup>

Inside usable area

**ROCAS BLANCAS STREET ELEVATION** 

FLOOR PLAN

SECTION BB'

e:1:75

FLOOR PLAN

**ROCAS BLANCAS STREET ELEVATION** 

Explanatory Note: Document drawn up on the basis of the preliminary draft of the promotion. Its validity is subject to the governing bodies of the huosing cooperative. Informative document without contractual value subjet to modifications due to impositions of the cooperative, the administration and/or the facultative directions of the works. This document is not considered an offer to sell but rather an offer to join a housing construction business whose economic result will be attributed to the members of the cooperative.

**ROCAS BLANCAS STREET ELEVATION** 

e:1:75

| Inside usable area                      | 71.43 m²             |
|-----------------------------------------|----------------------|
| Outside useful area covered             | 19.10 m²             |
| Usable area outside uncovered           | m²                   |
| Built area dwelling with common area    | 95.03 m²             |
| Built area dwelling without common area | 82.98 m <sup>2</sup> |

PORTAL 1 3° A HOME 13

**ROCAS BLANCAS STREET ELEVATION** 

FLOOR PLAN

e:1:75

FLOOR PLAN