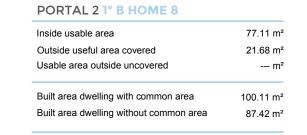

# PORTAL 21° B HOME 8

| Inside usable area                      | 77.11 m               |
|-----------------------------------------|-----------------------|
| Outside useful area covered             | 21.68 m               |
| Usable area outside uncovered           | m                     |
| Built area dwelling with common area    | 100.11 m <sup>2</sup> |
| Built area dwelling without common area | 87.42 m <sup>2</sup>  |
|                                         |                       |