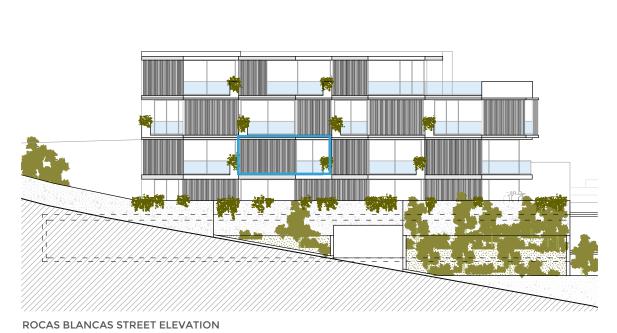

The study of sunshine of the promotion was carried out on July 22 in a 2 hours interval.

Spanska Fastigheter

Spanska Fastigheter

ROCAS BLANCAS STREET ELEVATION

SECTION AA'

Built area dwelling without common area

Outside useful area covered Usable area outside uncovered 71.52 m² 19.25 m<sup>2</sup>

94.65 m<sup>2</sup>

82.65 m<sup>2</sup>

Inside usable area

**ROCAS BLANCAS STREET ELEVATION** 

FLOOR PLAN

SECTION BB'

e:1:75

FLOOR PLAN

**ROCAS BLANCAS STREET ELEVATION** 

Explanatory Note: Document drawn up on the basis of the preliminary draft of the promotion. Its validity is subject to the governing bodies of the huosing cooperative. Informative document without contractual value subjet to modifications due to impositions of the cooperative, the administration and/or the facultative directions of the works. This document is not considered an offer to sell but rather an offer to join a housing construction business whose economic result will be attributed to the members of the cooperative.

**ROCAS BLANCAS STREET ELEVATION** 

e:1:75

| Inside usable area                      | 71.43 m²             |
|-----------------------------------------|----------------------|
| Outside useful area covered             | 19.10 m²             |
| Usable area outside uncovered           | m²                   |
| Built area dwelling with common area    | 95.03 m²             |
| Built area dwelling without common area | 82.98 m <sup>2</sup> |

PORTAL 1 3° A HOME 13

**ROCAS BLANCAS STREET ELEVATION** 

FLOOR PLAN

e:1:75

FLOOR PLAN