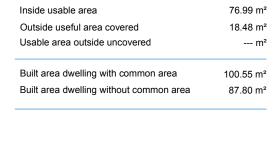

#### PORTAL 2 2° A HOME 11

| Inside usable area                      | 76.99 m²  |
|-----------------------------------------|-----------|
| Outside useful area covered             | 18.48 m²  |
| Usable area outside uncovered           | m²        |
| Built area dwelling with common area    | 100.55 m² |
| Built area dwelling without common area | 87.80 m²  |