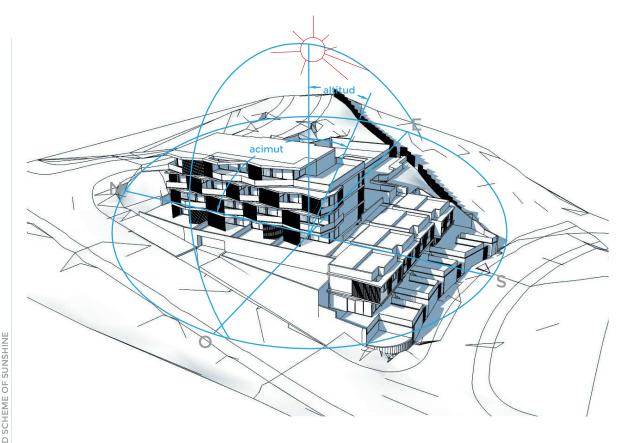

The study of sunshine of the promotion was carried out on July 22 in a 2 hours interval.

Spanska Fastigheter

Spanska Fastigheter

ROCAS BLANCAS STREET ELEVATION

SECTION AA'