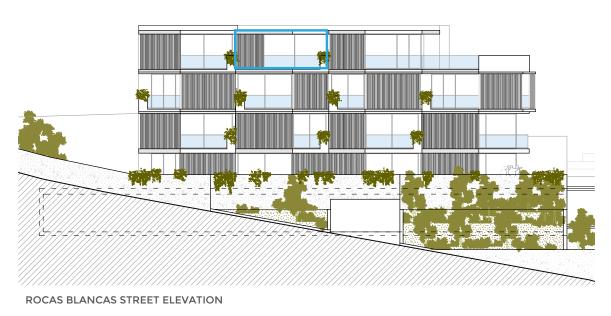

The study of sunshine of the promotion was carried out on July 22 in a 2 hours interval.

Spanska Fastigheter

Spanska Fastigheter

ROCAS BLANCAS STREET ELEVATION

SECTION AA'

Built area dwelling without common area

Outside useful area covered Usable area outside uncovered 71.52 m² 19.25 m<sup>2</sup>

94.65 m<sup>2</sup>

82.65 m<sup>2</sup>

Inside usable area

**ROCAS BLANCAS STREET ELEVATION** 

FLOOR PLAN

SECTION BB'

e:1:75

FLOOR PLAN

**ROCAS BLANCAS STREET ELEVATION** 

Explanatory Note: Document drawn up on the basis of the preliminary draft of the promotion. Its validity is subject to the governing bodies of the huosing cooperative. Informative document without contractual value subjet to modifications due to impositions of the cooperative, the administration and/or the facultative directions of the works. This document is not considered an offer to sell but rather an offer to join a housing construction business whose economic result will be attributed to the members of the cooperative.

**ROCAS BLANCAS STREET ELEVATION** 

e:1:75

| Inside usable area                      | 71.43 m²             |
|-----------------------------------------|----------------------|
| Outside useful area covered             | 19.10 m²             |
| Usable area outside uncovered           | m²                   |
| Built area dwelling with common area    | 95.03 m²             |
| Built area dwelling without common area | 82.98 m <sup>2</sup> |

PORTAL 1 3° A HOME 13

**ROCAS BLANCAS STREET ELEVATION** 

FLOOR PLAN

e:1:75

FLOOR PLAN