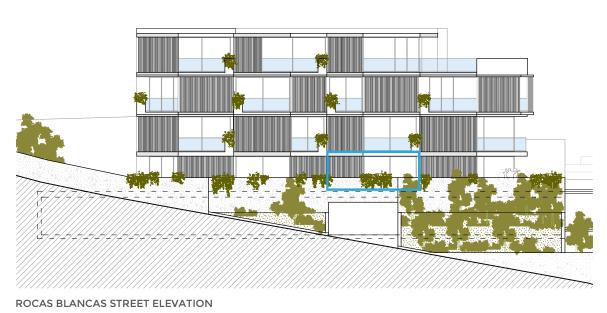

The study of sunshine of the promotion was carried out on July 22 in a 2 hours interval.

Spanska Fastigheter

Spanska Fastigheter

ROCAS BLANCAS STREET ELEVATION

SECTION AA'

Built area dwelling without common area

Outside useful area covered Usable area outside uncovered 71.52 m² 19.25 m<sup>2</sup>

94.65 m<sup>2</sup>

82.65 m<sup>2</sup>

Inside usable area

**ROCAS BLANCAS STREET ELEVATION** 

FLOOR PLAN

SECTION BB'

e:1:75

FLOOR PLAN

**ROCAS BLANCAS STREET ELEVATION** 

Explanatory Note: Document drawn up on the basis of the preliminary draft of the promotion. Its validity is subject to the governing bodies of the huosing cooperative. Informative document without contractual value subjet to modifications due to impositions of the cooperative, the administration and/or the facultative directions of the works. This document is not considered an offer to sell but rather an offer to join a housing construction business whose economic result will be attributed to the members of the cooperative.

**ROCAS BLANCAS STREET ELEVATION** 

e:1:75

| Inside usable area                      | 71.43 m²             |
|-----------------------------------------|----------------------|
| Outside useful area covered             | 19.10 m²             |
| Usable area outside uncovered           | m²                   |
| Built area dwelling with common area    | 95.03 m²             |
| Built area dwelling without common area | 82.98 m <sup>2</sup> |

PORTAL 1 3° A HOME 13

**ROCAS BLANCAS STREET ELEVATION** 

FLOOR PLAN

e:1:75

FLOOR PLAN