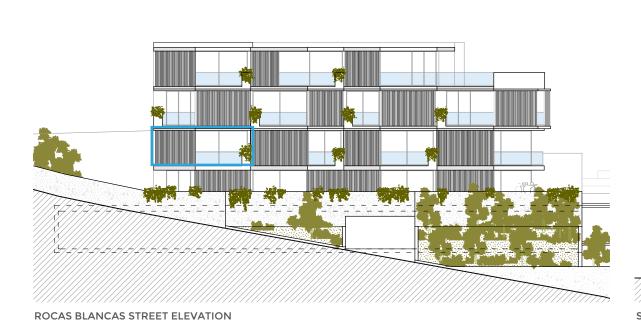

The study of sunshine of the promotion was carried out on July 22 in a 2 hours interval.

Spanska Fastigheter

Spanska Fastigheter

ROCAS BLANCAS STREET ELEVATION

SECTION AA'

Built area dwelling without common area

Outside useful area covered Usable area outside uncovered 71.52 m² 19.25 m<sup>2</sup>

94.65 m<sup>2</sup>

82.65 m<sup>2</sup>

Inside usable area

**ROCAS BLANCAS STREET ELEVATION** 

FLOOR PLAN

SECTION BB'

e:1:75

FLOOR PLAN

**ROCAS BLANCAS STREET ELEVATION** 

Explanatory Note: Document drawn up on the basis of the preliminary draft of the promotion. Its validity is subject to the governing bodies of the huosing cooperative. Informative document without contractual value subjet to modifications due to impositions of the cooperative, the administration and/or the facultative directions of the works. This document is not considered an offer to sell but rather an offer to join a housing construction business whose economic result will be attributed to the members of the cooperative.

**ROCAS BLANCAS STREET ELEVATION** 

e:1:75

| Inside usable area                      | 71.43 m²             |
|-----------------------------------------|----------------------|
| Outside useful area covered             | 19.10 m²             |
| Usable area outside uncovered           | m²                   |
| Built area dwelling with common area    | 95.03 m²             |
| Built area dwelling without common area | 82.98 m <sup>2</sup> |