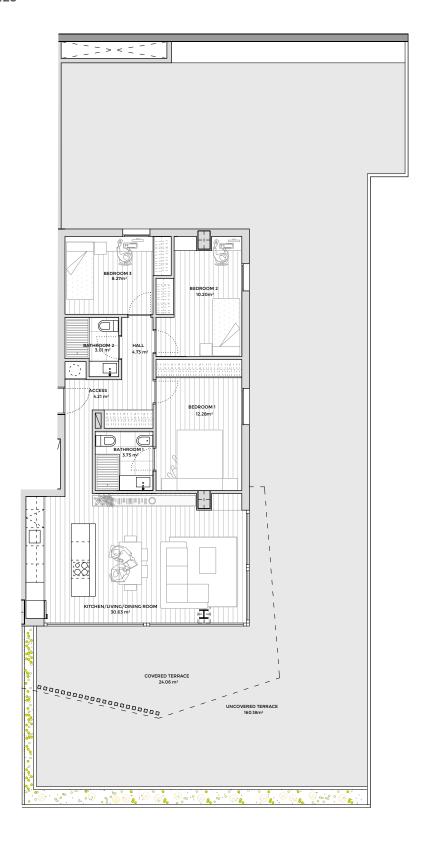

# BEDROOM 3 8.27m<sup>2</sup> BEDROOM 2 10.20m² BATHROOM 2 3.01 m<sup>2</sup> 4.73 m<sup>2</sup> ACCESS BEDROOM 1 12.28m<sup>2</sup> 3.75 m² KITCHEN/LIVING/DINING ROOM COVERED TERRACE 24.06 m<sup>2</sup> UNCOVERED TERRACE

FLOOR PLAN

# BEDROOM 2 10.20 m² BATHROOM 2 3.01 m<sup>2</sup> 4.73m² ACCESS BEDROOM 1 12.28 m² BATHROOM 1 3.75 m<sup>2</sup> \*\*\* KITCHEN/DINING/LIVING ROOM\_ 30.63 m<sup>2</sup>

e:1:75

PORTAL 12° A HOME 9

Built area dwelling with common area

Built area dwelling without common area

Outside useful area covered Usable area outside uncovered 71.52 m² 19.25 m<sup>2</sup>

94.65 m<sup>2</sup>

82.65 m<sup>2</sup>

Inside usable area

**ROCAS BLANCAS STREET ELEVATION** 