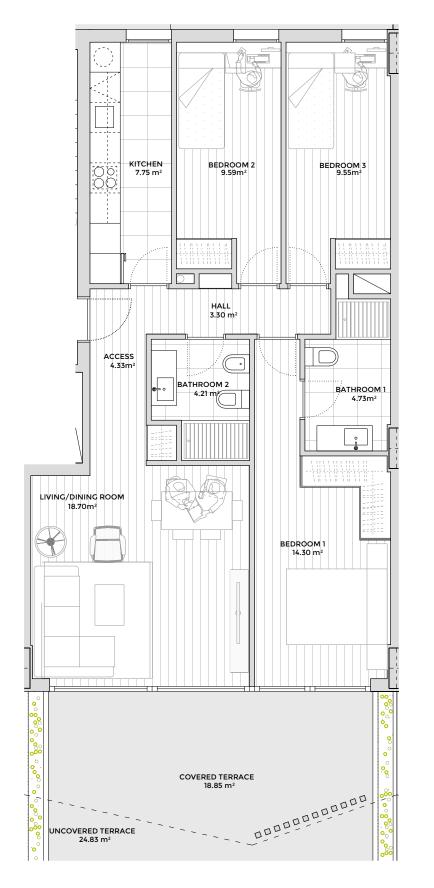

# PORTAL 1 LOW FLOOR A HOME 1

| Inside usable area                      | 71.48 m²  |
|-----------------------------------------|-----------|
| Outside useful area covered             | 19.20 m²  |
| Usable area outside uncovered           | 163.67 m² |
| Built area dwelling with common area    | 94.65 m²  |
| Built area dwelling without common area | 92 65 m²  |

e:1:75

| Inside usable area            | 71.48 m²  |
|-------------------------------|-----------|
| Outside useful area covered   | 19.20 m²  |
| Usable area outside uncovered | 163.67 m² |
|                               |           |

Built area dwelling with common area  $94.65 \text{ m}^2$ Built area dwelling without common area  $82.65 \text{ m}^2$ 

Explanatory Note: Document drawn up on the basis of the preliminary draft of the promotion. Its validity is subject to the governing bodies of the huosing cooperative, the administration and/or the facultative directions of the works. This document is not considered an offer to sell but rather an offer to poin a housing construction business whose economic result will be attributed to the members of the cooperative.