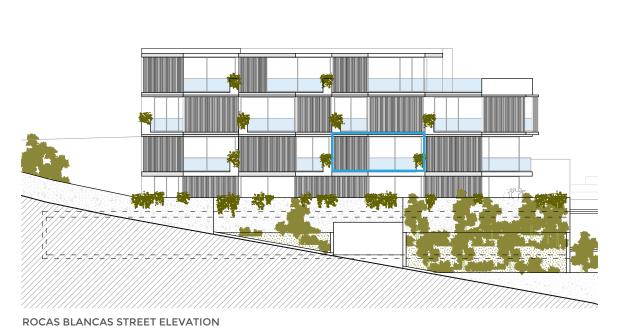

The study of sunshine of the promotion was carried out on July 22 in a 2 hours interval.

Spanska Fastigheter

Spanska Fastigheter

ROCAS BLANCAS STREET ELEVATION

SECTION AA'

Built area dwelling without common area

Outside useful area covered Usable area outside uncovered 71.52 m² 19.25 m<sup>2</sup>

94.65 m<sup>2</sup>

82.65 m<sup>2</sup>

Inside usable area

**ROCAS BLANCAS STREET ELEVATION** 

**ROCAS BLANCAS STREET ELEVATION** 

e:1:75

| Inside usable area                      | 71.43 m²             |
|-----------------------------------------|----------------------|
| Outside useful area covered             | 19.10 m²             |
| Usable area outside uncovered           | m²                   |
| Built area dwelling with common area    | 95.03 m²             |
| Built area dwelling without common area | 82.98 m <sup>2</sup> |

PORTAL 1 3° A HOME 13

**ROCAS BLANCAS STREET ELEVATION** 

FLOOR PLAN

e:1:75

FLOOR PLAN