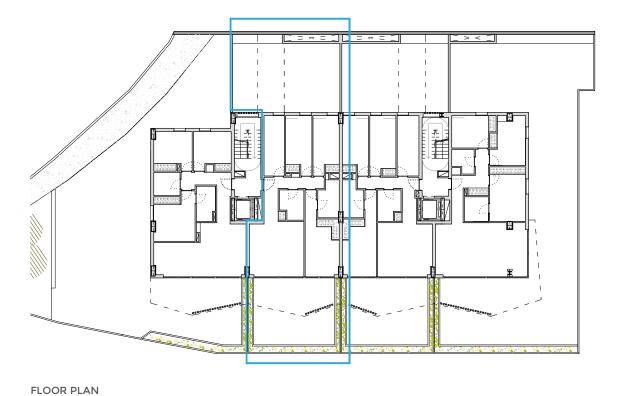

# PORTAL 1 LOW FLOOR A HOME 1

| Inside usable area                      | 71.48 m²  |
|-----------------------------------------|-----------|
| Outside useful area covered             | 19.20 m²  |
| Usable area outside uncovered           | 163.67 m² |
| Built area dwelling with common area    | 94.65 m²  |
| Built area dwelling without common area | 92 65 m²  |

# PORTAL 1 LOW FLOOR B HOME 2

| Inside usable area Outside useful area covered Usable area outside uncovered | 76.45 m²<br>31.85 m²<br>61.52 m² |
|------------------------------------------------------------------------------|----------------------------------|
| Built area dwelling with common area Built area dwelling without common area | 99.40 m²<br>86.80 m²             |

## PORTAL 1 LOW FLOOR A · HOME 1

| Inside usable area                      | 71.48 m²             |
|-----------------------------------------|----------------------|
| Outside useful area covered             | 19.20 m²             |
| Usable area outside uncovered           | 163.67 m²            |
| Built area dwelling with common area    | 94.65 m²             |
| Built area dwelling without common area | 92 65 m <sup>2</sup> |

## PORTAL 1 LOW FLOOR B · HOME 2

| Inside usable area            | 76.45 m² |
|-------------------------------|----------|
| Outside useful area covered   | 31.85 m² |
| Usable area outside uncovered | 61.52 m² |

## PORTAL 1 LOW FLOOR B · HOME 2

| Inside usable area            | 76.45 m <sup>2</sup> |
|-------------------------------|----------------------|
| Outside useful area covered   | 31.85 m²             |
| Usable area outside uncovered | 61.52 m²             |
|                               |                      |

FLOOR PLAN