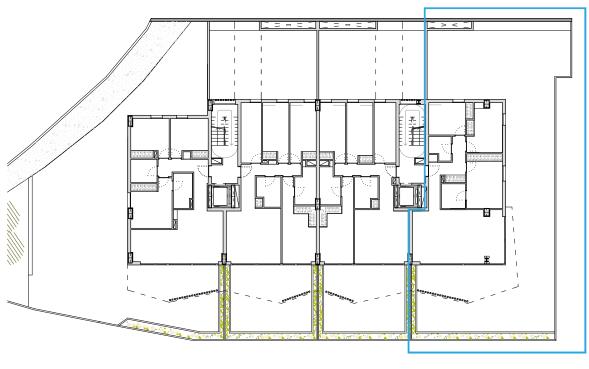

# PORTAL 1 LOW FLOOR A HOME 1

| Inside usable area                      | 71.48 m²  |
|-----------------------------------------|-----------|
| Outside useful area covered             | 19.20 m²  |
| Usable area outside uncovered           | 163.67 m² |
| Built area dwelling with common area    | 94.65 m²  |
| Built area dwelling without common area | 92 65 m²  |

# PORTAL 1 LOW FLOOR B HOME 2

| Inside usable area Outside useful area covered Usable area outside uncovered | 76.45 m²<br>31.85 m²<br>61.52 m² |
|------------------------------------------------------------------------------|----------------------------------|
| Built area dwelling with common area Built area dwelling without common area | 99.40 m²<br>86.80 m²             |

# PORTAL 2 LOW FLOOR A HOME 3

| Inside usable area                      | 77.03 m²             |
|-----------------------------------------|----------------------|
| Outside useful area covered             | 31.85 m²             |
| Usable area outside uncovered           | 61.01 m <sup>2</sup> |
| Built area dwelling with common area    | 100.55 m²            |
| Built area dwelling without common area | 87.80 m²             |
|                                         |                      |

# PORTAL 2 LOW FLOOR B HOME 4

| Inside usable area                      | 77.08 m <sup>2</sup>  |
|-----------------------------------------|-----------------------|
| Outside useful area covered             | 24.07 m <sup>2</sup>  |
| Usable area outside uncovered           | 160.18 m <sup>2</sup> |
| Built area dwelling with common area    | 100.11 m²             |
| Built area dwelling without common area | 87.42 m²              |
|                                         |                       |