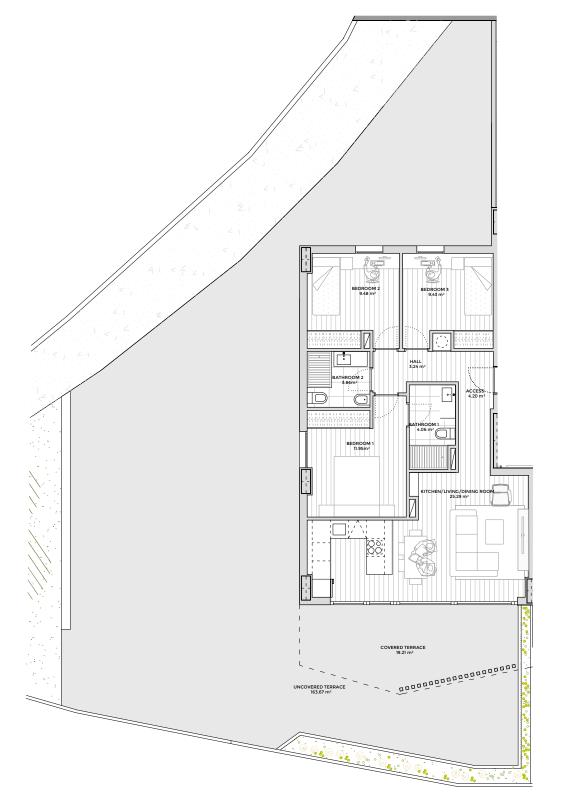

# PORTAL 1 LOW FLOOR A HOME 1

| Inside usable area                      | 71.48 m²  |
|-----------------------------------------|-----------|
| Outside useful area covered             | 19.20 m²  |
| Usable area outside uncovered           | 163.67 m² |
| Built area dwelling with common area    | 94.65 m²  |
| Built area dwelling without common area | 92 65 m²  |

e:1:75

| Inside usable area            | 71.48 m²  |
|-------------------------------|-----------|
| Outside useful area covered   | 19.20 m²  |
| Usable area outside uncovered | 163.67 m² |
|                               |           |

Built area dwelling with common area  $94.65 \text{ m}^2$ Built area dwelling without common area  $82.65 \text{ m}^2$ 

Explanatory Note: Document drawn up on the basis of the preliminary draft of the promotion. Its validity is subject to the governing bodies of the huosing cooperative, the administration and/or the facultative directions of the works. This document is not considered an offer to sell but rather an offer to poin a housing construction business whose economic result will be attributed to the members of the cooperative.