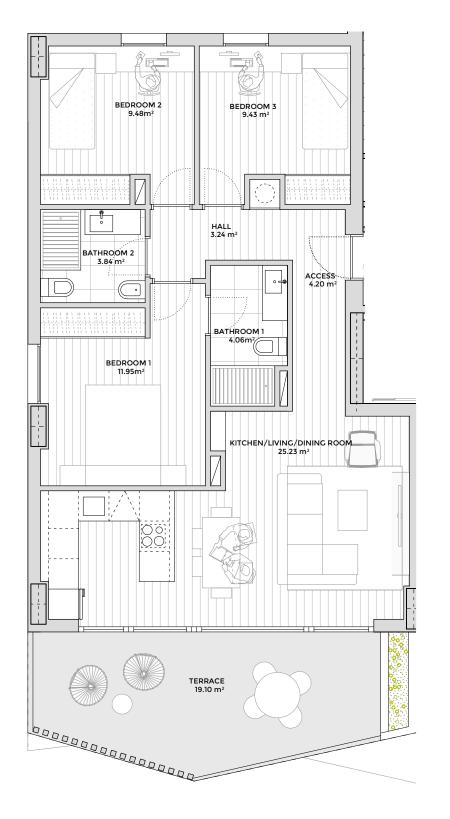

# PORTAL 11° A HOME 5

| 70.71m²<br>19.10 m²<br>m² |
|---------------------------|
| 111                       |
| 04.70 3                   |
| 94.70 m²                  |
| 82.70 m <sup>2</sup>      |
|                           |

Built area dwelling without common area

Outside useful area covered Usable area outside uncovered 71.52 m² 19.25 m<sup>2</sup>

94.65 m<sup>2</sup>

82.65 m<sup>2</sup>

Inside usable area

**ROCAS BLANCAS STREET ELEVATION** 