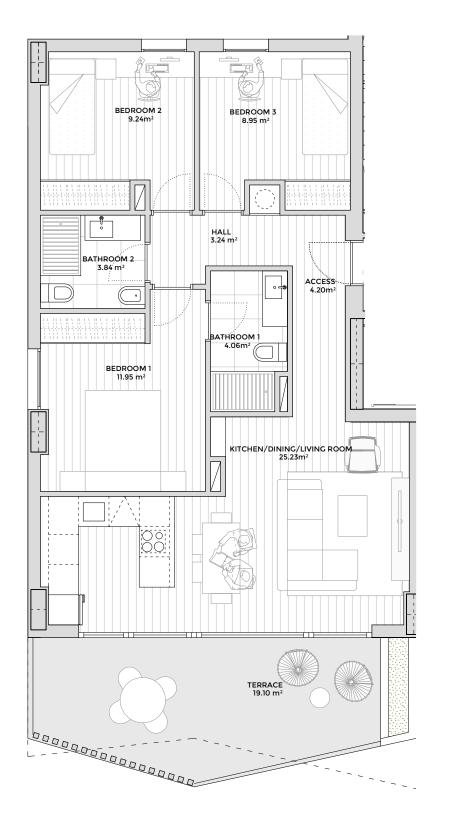

# PORTAL 11° A HOME 5

| 70.71m²<br>19.10 m²<br>m² |
|---------------------------|
| 111                       |
| 04.70 3                   |
| 94.70 m²                  |
| 82.70 m <sup>2</sup>      |
|                           |