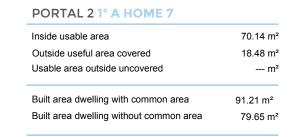

# PORTAL 2 1° A HOME 7

| Inside usable area                      | 70.14 m² |
|-----------------------------------------|----------|
| Outside useful area covered             | 18.48 m² |
| Usable area outside uncovered           | m²       |
| Built area dwelling with common area    | 91.21 m² |
| Built area dwelling without common area | 79.65 m² |