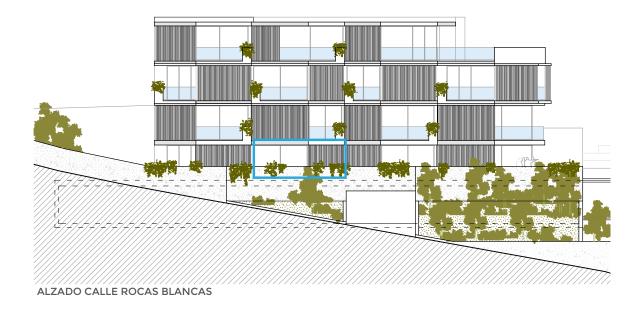

The study of sunshine of the promotion was carried out on July 22 in a 2 hours interval.

Spanska Fastigheter

Spanska Fastigheter

ROCAS BLANCAS STREET ELEVATION

SECTION AA'

Built area dwelling without common area

Outside useful area covered Usable area outside uncovered 71.52 m² 19.25 m<sup>2</sup>

94.65 m<sup>2</sup>

82.65 m<sup>2</sup>

Inside usable area

**ROCAS BLANCAS STREET ELEVATION** 

**ROCAS BLANCAS STREET ELEVATION** 

e:1:75

| Inside usable area                      | 71.43 m²             |
|-----------------------------------------|----------------------|
| Outside useful area covered             | 19.10 m²             |
| Usable area outside uncovered           | m²                   |
| Built area dwelling with common area    | 95.03 m²             |
| Built area dwelling without common area | 82.98 m <sup>2</sup> |