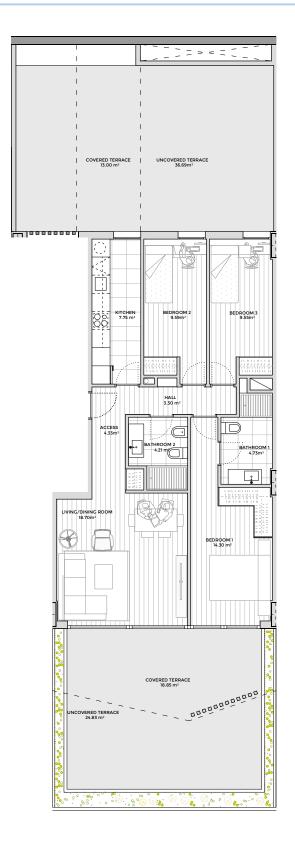

# BEDROOM 3 8.27m<sup>2</sup> BEDROOM 2 10.20m² BATHROOM 2 3.01 m<sup>2</sup> 4.73 m<sup>2</sup> ACCESS BEDROOM 1 12.28m<sup>2</sup> 3.75 m² KITCHEN/LIVING/DINING ROOM COVERED TERRACE 24.06 m<sup>2</sup> UNCOVERED TERRACE

FLOOR PLAN