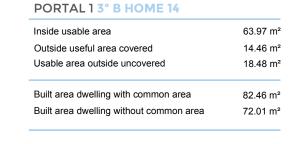

## PORTAL 1 3° B HOME 14

| Inside usable area                      | 63.97 m <sup>2</sup> |
|-----------------------------------------|----------------------|
| Outside useful area covered             | 14.46 m²             |
| Usable area outside uncovered           | 18.48 m²             |
| Built area dwelling with common area    | 82.46 m²             |
| Built area dwelling without common area | 72.01 m <sup>2</sup> |