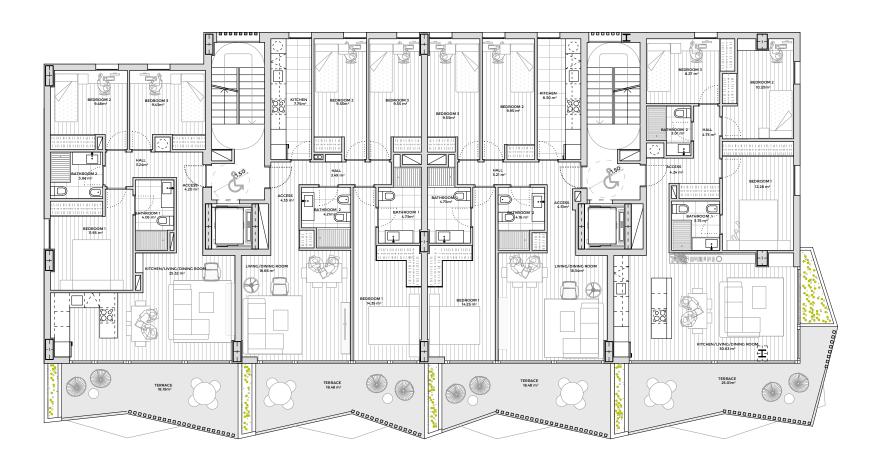

# PORTAL 11° A HOME 5

| 70.71m²<br>19.10 m²<br>m² |
|---------------------------|
| 111                       |
| 04.70 3                   |
| 94.70 m²                  |
| 82.70 m <sup>2</sup>      |
|                           |

# PORTAL 11° B HOME 6

| nside usable area<br>Outside useful area covered<br>Usable area outside uncovered | 69.83 m²<br>18.48 m²<br>m² |
|-----------------------------------------------------------------------------------|----------------------------|
| Built area dwelling with common area Built area dwelling without common area      | 91.60 m²<br>79.99 m²       |

# PORTAL 2 1° A HOME 7

| Inside usable area                      | 70.14 m² |
|-----------------------------------------|----------|
| Outside useful area covered             | 18.48 m² |
| Usable area outside uncovered           | m²       |
| Built area dwelling with common area    | 91.21 m² |
| Built area dwelling without common area | 79.65 m² |

# PORTAL 21° B HOME 8

| Inside usable area                      | 77.11 m               |
|-----------------------------------------|-----------------------|
| Outside useful area covered             | 21.68 m               |
| Usable area outside uncovered           | m                     |
| Built area dwelling with common area    | 100.11 m <sup>2</sup> |
| Built area dwelling without common area | 87.42 m <sup>2</sup>  |
|                                         |                       |

# BEDROOM 2 10.20 m² BATHROOM 2 3.01 m<sup>2</sup> 4.73m² ACCESS BEDROOM 1 12.28 m² BATHROOM 1 3.75 m<sup>2</sup> \*\*\* KITCHEN/DINING/LIVING ROOM\_ 30.63 m<sup>2</sup>

e:1:75

PORTAL 12° A HOME 9

Built area dwelling with common area

# BEDROOM 3 8.27 m<sup>2</sup> BEDROOM 2 4.73 m<sup>2</sup> ACCESS 4.24 m BATHROOM 3.75 m² FLOOR PLAN KITCHEN/LIVING/DINING ROOM 30.63 m<sup>2</sup> TERRACE 25.01m<sup>2</sup>