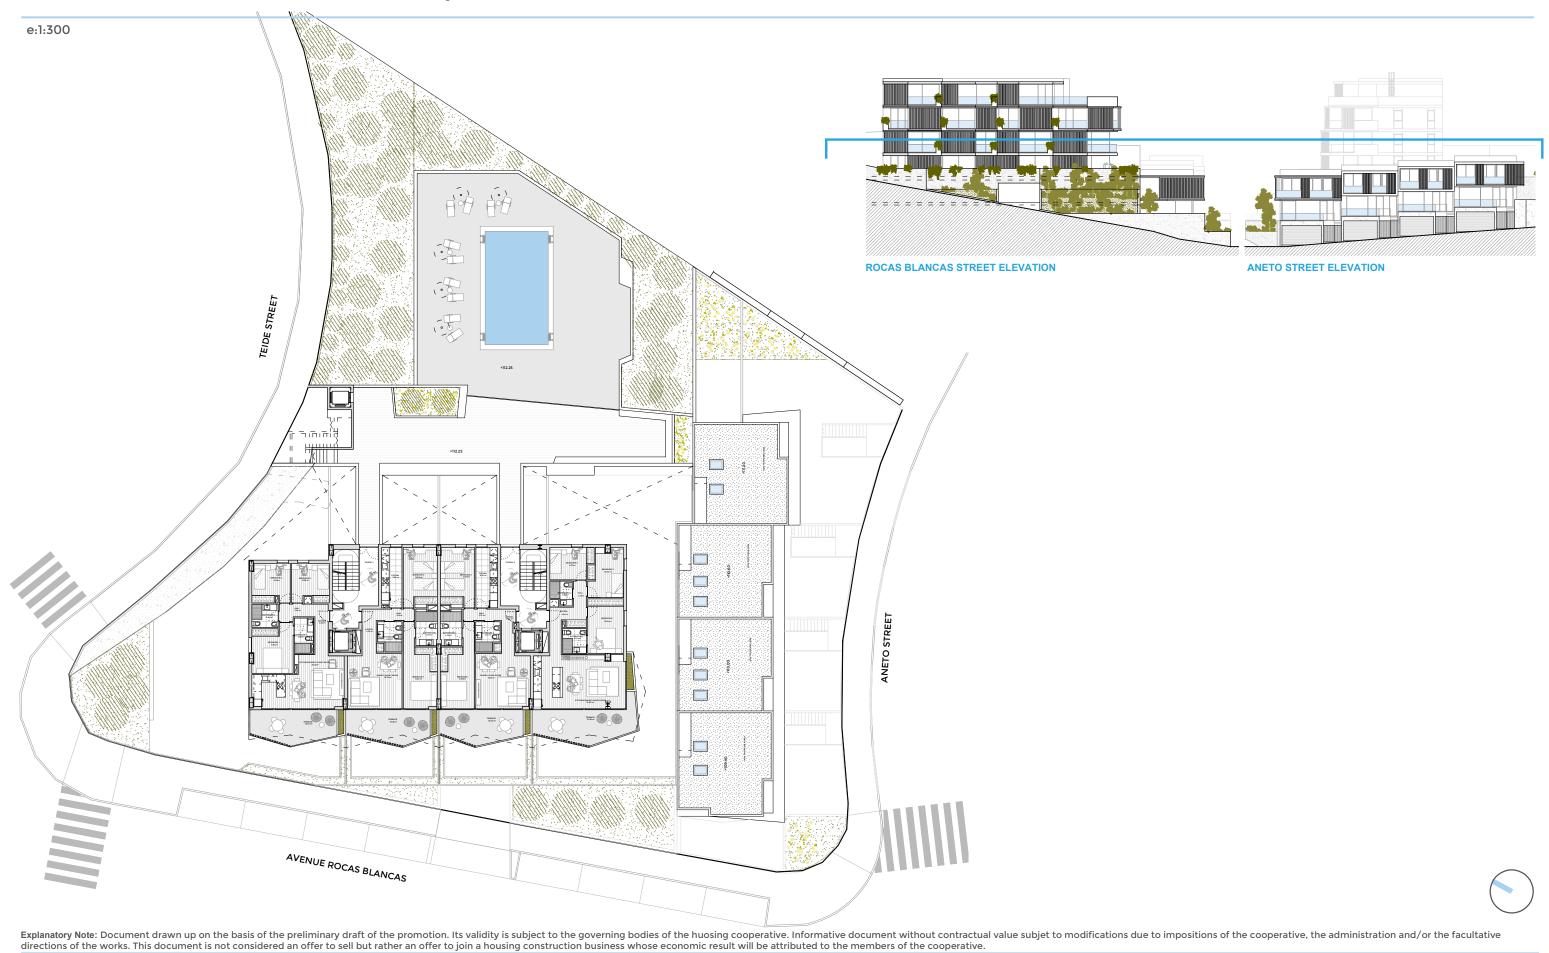

The study of sunshine of the promotion was carried out on July 22 in a 2 hours interval.

Spanska Fastigheter

Spanska Fastigheter

ROCAS BLANCAS STREET ELEVATION

SECTION AA'