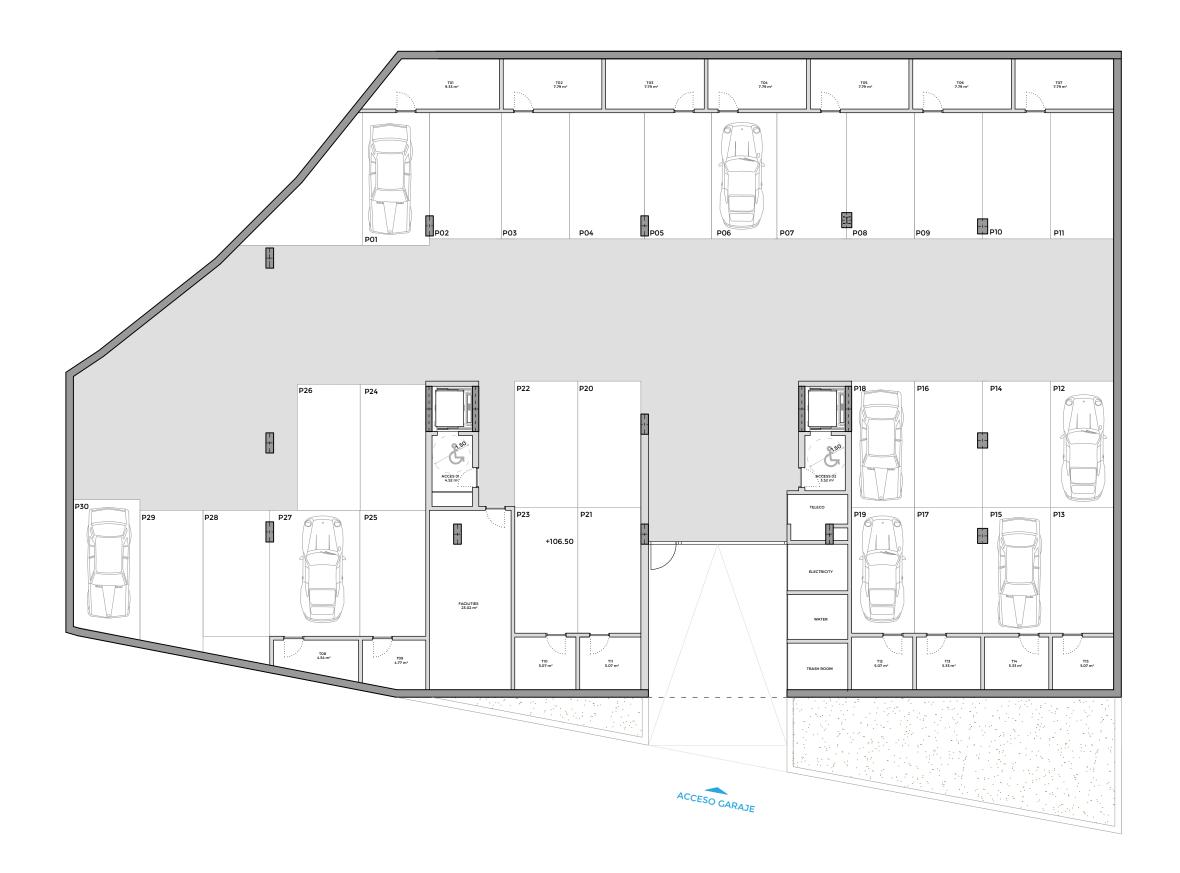

-----------------|
| Outside useful area covered             | 14.46 m²             |
| Usable area outside uncovered           | 18.48 m²             |
| Built area dwelling with common area    | 82.46 m²             |
| Built area dwelling without common area | 72.01 m <sup>2</sup> |

# PORTAL 2 3° A HOME 15

| Inside usable area Outside useful area covered                      | 64.00 m <sup>2</sup><br>26.40 m <sup>2</sup> |
|---------------------------------------------------------------------|----------------------------------------------|
| Usable area outside uncovered  Built area dwelling with common area | 59.78 m²<br>84.07 m²                         |
| Built area dwelling without common area                             | 73.41 m²                                     |

























e:1:75







| Inside usable area            | 71.48 m²  |
|-------------------------------|-----------|
| Outside useful area covered   | 19.20 m²  |
| Usable area outside uncovered | 163.67 m² |
|                               |           |

Built area dwelling with common area  $94.65 \text{ m}^2$ Built area dwelling without common area  $82.65 \text{ m}^2$ 







Explanatory Note: Document drawn up on the basis of the preliminary draft of the promotion. Its validity is subject to the governing bodies of the huosing cooperative, the administration and/or the facultative directions of the works. This document is not considered an offer to sell but rather an offer to poin a housing construction business whose economic result will be attributed to the members of the coopera