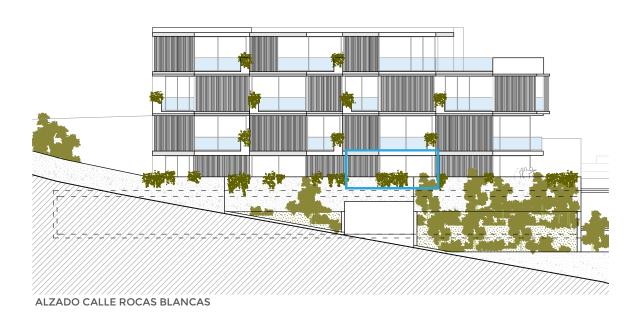

The study of sunshine of the promotion was carried out on July 22 in a 2 hours interval.

Spanska Fastigheter

Spanska Fastigheter

ROCAS BLANCAS STREET ELEVATION

SECTION AA'

Built area dwelling without common area

Outside useful area covered Usable area outside uncovered 71.52 m² 19.25 m<sup>2</sup>

94.65 m<sup>2</sup>

82.65 m<sup>2</sup>

Inside usable area

**ROCAS BLANCAS STREET ELEVATION** 

FLOOR PLAN

SECTION BB'

e:1:75

FLOOR PLAN

**ROCAS BLANCAS STREET ELEVATION** 

Explanatory Note: Document drawn up on the basis of the preliminary draft of the promotion. Its validity is subject to the governing bodies of the huosing cooperative. Informative document without contractual value subjet to modifications due to impositions of the cooperative, the administration and/or the facultative directions of the works. This document is not considered an offer to sell but rather an offer to join a housing construction business whose economic result will be attributed to the members of the cooperative.

**ROCAS BLANCAS STREET ELEVATION** 

e:1:75

| Inside usable area                      | 71.43 m²             |
|-----------------------------------------|----------------------|
| Outside useful area covered             | 19.10 m²             |
| Usable area outside uncovered           | m²                   |
| Built area dwelling with common area    | 95.03 m²             |
| Built area dwelling without common area | 82.98 m <sup>2</sup> |

PORTAL 1 3° A HOME 13

**ROCAS BLANCAS STREET ELEVATION** 

FLOOR PLAN

e:1:75

FLOOR PLAN