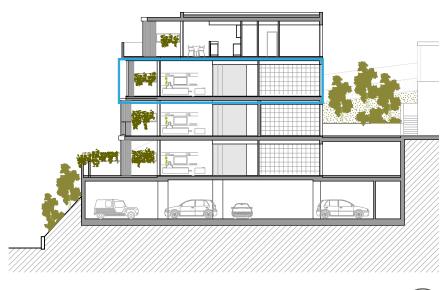

The study of sunshine of the promotion was carried out on July 22 in a 2 hours interval.

Spanska Fastigheter

Spanska Fastigheter

ROCAS BLANCAS STREET ELEVATION

SECTION AA'