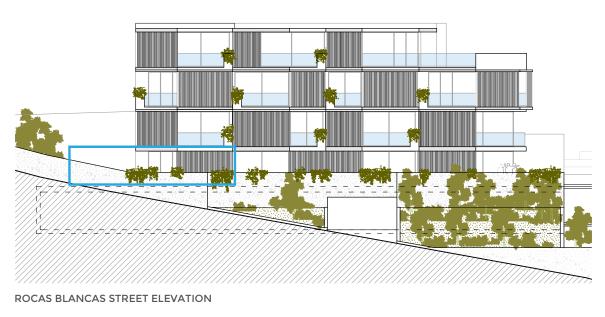

Built area dwelling without common area

Outside useful area covered Usable area outside uncovered 71.52 m² 19.25 m<sup>2</sup>

94.65 m<sup>2</sup>

82.65 m<sup>2</sup>

Inside usable area

**ROCAS BLANCAS STREET ELEVATION** 

FLOOR PLAN

SECTION BB'

e:1:75

FLOOR PLAN

**ROCAS BLANCAS STREET ELEVATION** 

Explanatory Note: Document drawn up on the basis of the preliminary draft of the promotion. Its validity is subject to the governing bodies of the huosing cooperative. Informative document without contractual value subjet to modifications due to impositions of the cooperative, the administration and/or the facultative directions of the works. This document is not considered an offer to sell but rather an offer to join a housing construction business whose economic result will be attributed to the members of the cooperative.

**ROCAS BLANCAS STREET ELEVATION** 

e:1:75

| Inside usable area                      | 71.43 m²             |
|-----------------------------------------|----------------------|
| Outside useful area covered             | 19.10 m²             |
| Usable area outside uncovered           | m²                   |
| Built area dwelling with common area    | 95.03 m²             |
| Built area dwelling without common area | 82.98 m <sup>2</sup> |

PORTAL 1 3° A HOME 13

**ROCAS BLANCAS STREET ELEVATION** 

FLOOR PLAN

e:1:75

FLOOR PLAN