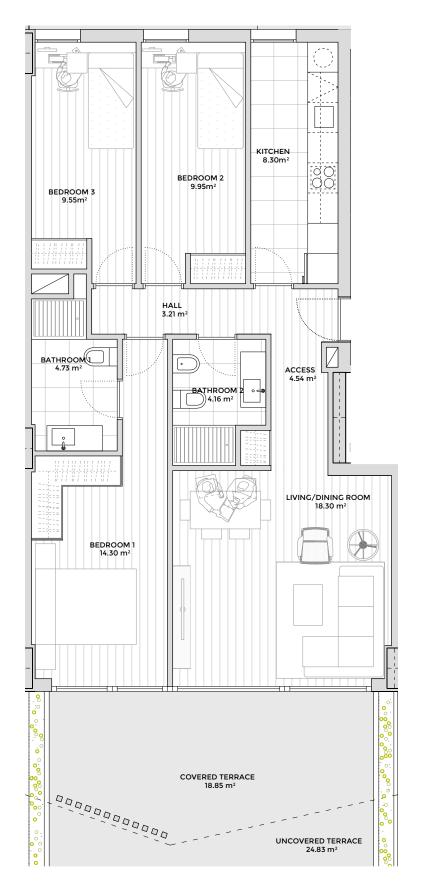

## PORTAL 1 LOW FLOOR A · HOME 1

| Inside usable area                      | 71.48 m²             |
|-----------------------------------------|----------------------|
| Outside useful area covered             | 19.20 m²             |
| Usable area outside uncovered           | 163.67 m²            |
| Built area dwelling with common area    | 94.65 m²             |
| Built area dwelling without common area | 92 65 m <sup>2</sup> |

## PORTAL 1 LOW FLOOR B · HOME 2

| Inside usable area            | 76.45 m² |
|-------------------------------|----------|
| Outside useful area covered   | 31.85 m² |
| Usable area outside uncovered | 61.52 m² |

Built area dwelling with common area 99.40 m²
Built area dwelling without common area 86.80 m²

e:1:125