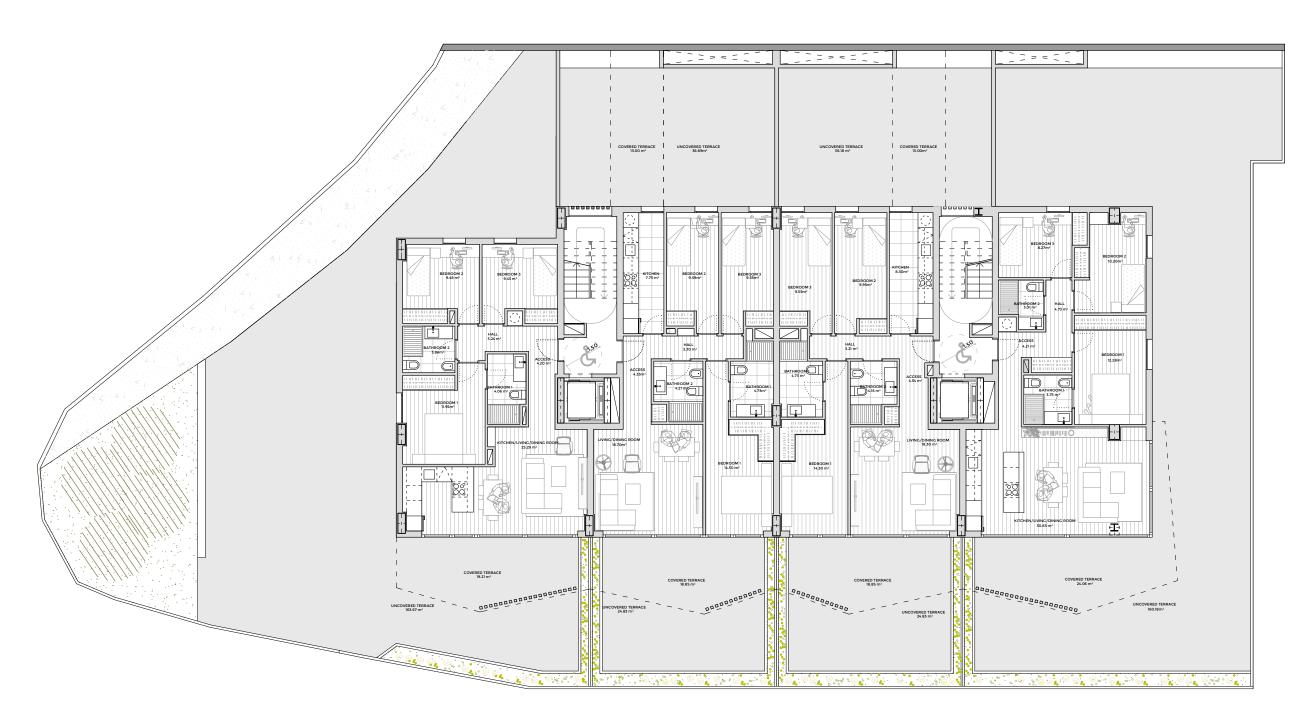

# PORTAL 1 LOW FLOOR A HOME 1

| Inside usable area                      | 71.48 m²  |
|-----------------------------------------|-----------|
| Outside useful area covered             | 19.20 m²  |
| Usable area outside uncovered           | 163.67 m² |
| Built area dwelling with common area    | 94.65 m²  |
| Built area dwelling without common area | 92 65 m²  |

# PORTAL 1 LOW FLOOR B HOME 2

| Inside usable area Outside useful area covered Usable area outside uncovered | 76.45 m²<br>31.85 m²<br>61.52 m² |
|------------------------------------------------------------------------------|----------------------------------|
| Built area dwelling with common area Built area dwelling without common area | 99.40 m²<br>86.80 m²             |

# PORTAL 2 LOW FLOOR A HOME 3

| Inside usable area                      | 77.03 m²             |
|-----------------------------------------|----------------------|
| Outside useful area covered             | 31.85 m²             |
| Usable area outside uncovered           | 61.01 m <sup>2</sup> |
| Built area dwelling with common area    | 100.55 m²            |
| Built area dwelling without common area | 87.80 m²             |
|                                         |                      |

# PORTAL 2 LOW FLOOR B HOME 4

| Inside usable area                      | 77.08 m <sup>2</sup>  |
|-----------------------------------------|-----------------------|
| Outside useful area covered             | 24.07 m <sup>2</sup>  |
| Usable area outside uncovered           | 160.18 m <sup>2</sup> |
| Built area dwelling with common area    | 100.11 m²             |
| Built area dwelling without common area | 87.42 m²              |
|                                         |                       |

## PORTAL 1 LOW FLOOR A · HOME 1

| Inside usable area                      | 71.48 m²             |
|-----------------------------------------|----------------------|
| Outside useful area covered             | 19.20 m²             |
| Usable area outside uncovered           | 163.67 m²            |
| Built area dwelling with common area    | 94.65 m²             |
| Built area dwelling without common area | 92 65 m <sup>2</sup> |

## PORTAL 1 LOW FLOOR B · HOME 2

| Inside usable area            | 76.45 m² |
|-------------------------------|----------|
| Outside useful area covered   | 31.85 m² |
| Usable area outside uncovered | 61.52 m² |

Built area dwelling with common area 99.40 m²
Built area dwelling without common area 86.80 m²

e:1:125

# PORTAL 2 LOW FLOOR A · HOME 3

| Inside usable area Outside useful area covered | 77.03 m <sup>2</sup><br>31.85 m <sup>2</sup> |
|------------------------------------------------|----------------------------------------------|
| Usable area outside uncovered                  | 61.01 m²                                     |
| Built area dwelling with common area           | 100.55 m²                                    |
| Built area dwelling without common area        | 87 80 m <sup>2</sup>                         |