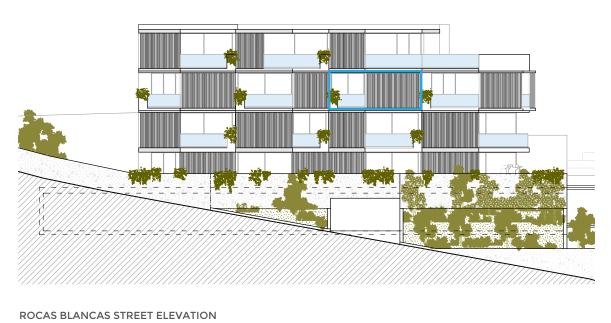

Built area dwelling without common area

Outside useful area covered Usable area outside uncovered 71.52 m² 19.25 m<sup>2</sup>

94.65 m<sup>2</sup>

82.65 m<sup>2</sup>

Inside usable area

**ROCAS BLANCAS STREET ELEVATION** 

FLOOR PLAN

SECTION BB'

e:1:75

FLOOR PLAN

**ROCAS BLANCAS STREET ELEVATION** 

Explanatory Note: Document drawn up on the basis of the preliminary draft of the promotion. Its validity is subject to the governing bodies of the huosing cooperative. Informative document without contractual value subjet to modifications due to impositions of the cooperative, the administration and/or the facultative directions of the works. This document is not considered an offer to sell but rather an offer to join a housing construction business whose economic result will be attributed to the members of the cooperative.

PORTAL 1 3° A HOME 13

**ROCAS BLANCAS STREET ELEVATION** 

FLOOR PLAN

e:1:75

FLOOR PLAN