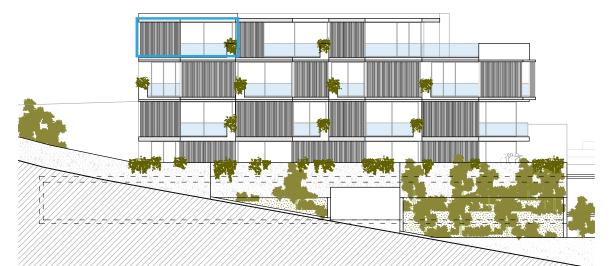

The study of sunshine of the promotion was carried out on July 22 in a 2 hours interval.

Spanska Fastigheter

Spanska Fastigheter

ROCAS BLANCAS STREET ELEVATION

SECTION AA'

FLOOR PLAN

SECTION BB'

e:1:75

FLOOR PLAN

**ROCAS BLANCAS STREET ELEVATION** 

Explanatory Note: Document drawn up on the basis of the preliminary draft of the promotion. Its validity is subject to the governing bodies of the huosing cooperative. Informative document without contractual value subjet to modifications due to impositions of the cooperative, the administration and/or the facultative directions of the works. This document is not considered an offer to sell but rather an offer to join a housing construction business whose economic result will be attributed to the members of the cooperative.

**ROCAS BLANCAS STREET ELEVATION** 

e:1:75

| Inside usable area                      | 71.43 m²             |
|-----------------------------------------|----------------------|
| Outside useful area covered             | 19.10 m²             |
| Usable area outside uncovered           | m²                   |
| Built area dwelling with common area    | 95.03 m²             |
| Built area dwelling without common area | 82.98 m <sup>2</sup> |